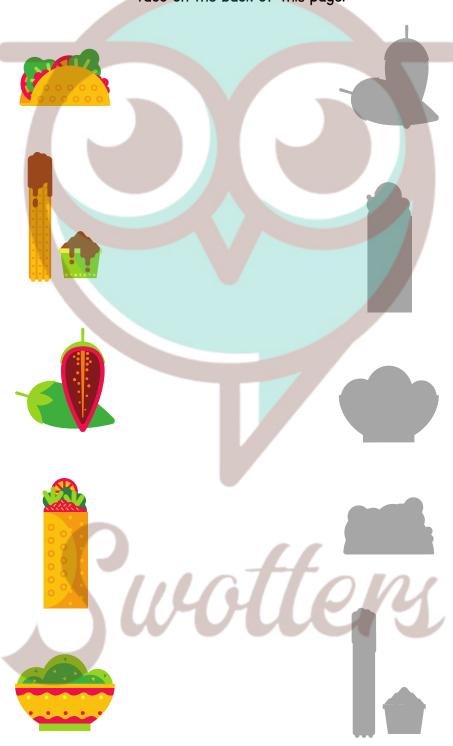

### LET'S "TACO-BOUT" SHADOWS

Draw a line to match the shadow of these taco-related items. When finished, color the taco on the back of this page.

WWW.SWOTTERSACADEMY.COM

| NAME:            | TEACHER: |
|------------------|----------|
| CLASS & SECTION: | DATE:    |