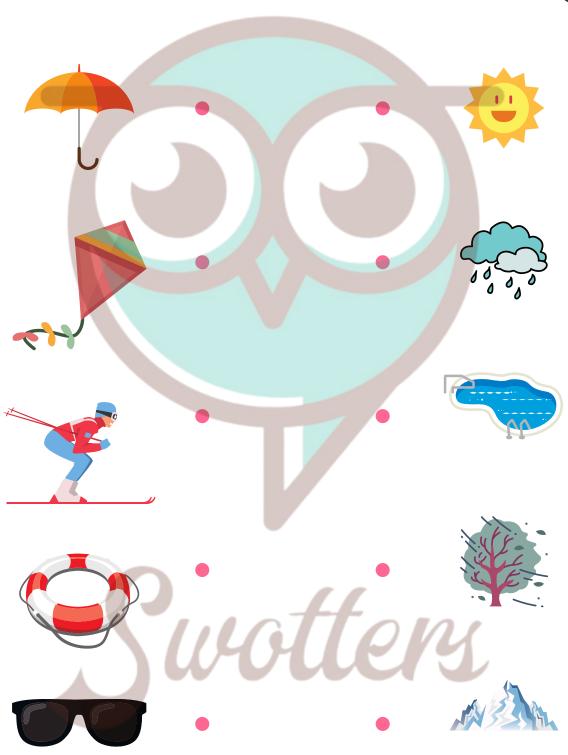

## **SUMMER SHADOWS**

Draw a line between the summer activity on the left to the correct shadow on the right. When finished draw a picture of your favorite summer activity on the back.

| NAME:            | TEACHER: |
|------------------|----------|
| CLASS & SECTION: | DATE:    |