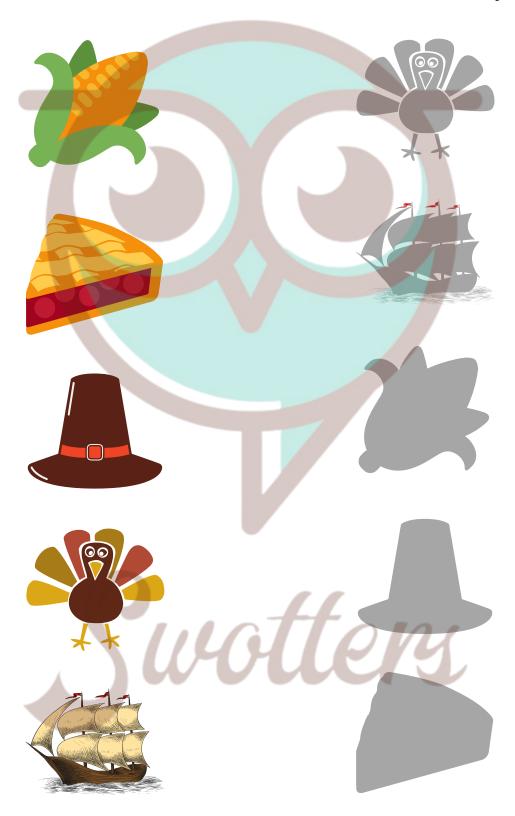

## **THANKSGIVING SHADOWS**

Draw a line to match the shadow of these items that are related to Thanksgiving.

WWW.SWOTTERSACADEMY.COM

| NAME:            | TEACHER: |
|------------------|----------|
| CLASS & SECTION: | DATE:    |