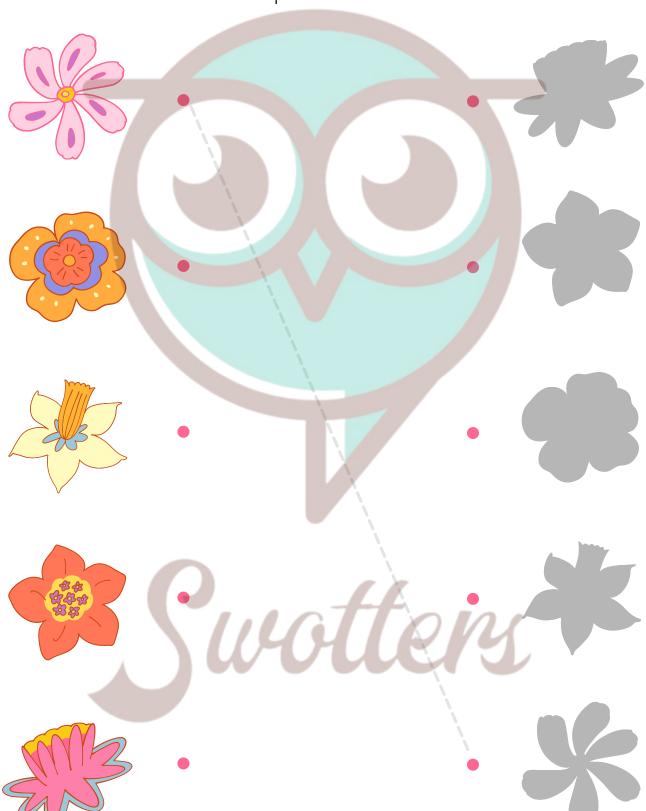

## Where's my shadow?

Draw a line to help each flower find its shadow.

| NAME:            | TEACHER: |
|------------------|----------|
| CLASS & SECTION: | DATE:    |