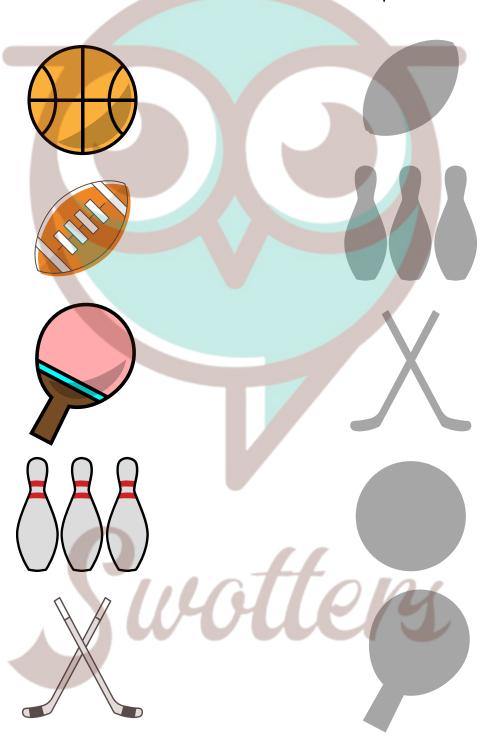

#### **SPORTS SHADOWS**

Draw a line to match the shadow of these sports items.

| NAME:            | TEACHER: |
|------------------|----------|
| CLASS & SECTION: | DATE:    |