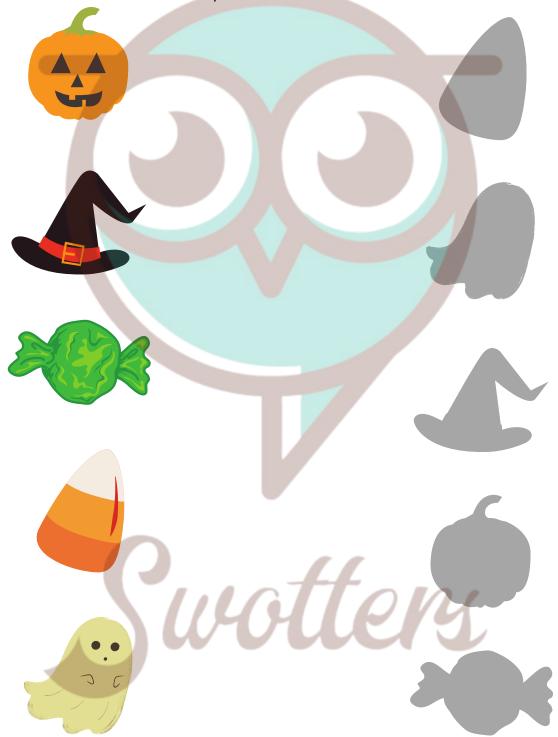

## HALLOWEEN SHADOWS

Draw a line to match the shadow of these Halloween items. When you are finished turn this paper over and draw your favorite Halloween costume.

| NAME:            | TEACHER: |
|------------------|----------|
| CLASS & SECTION: | DATE:    |