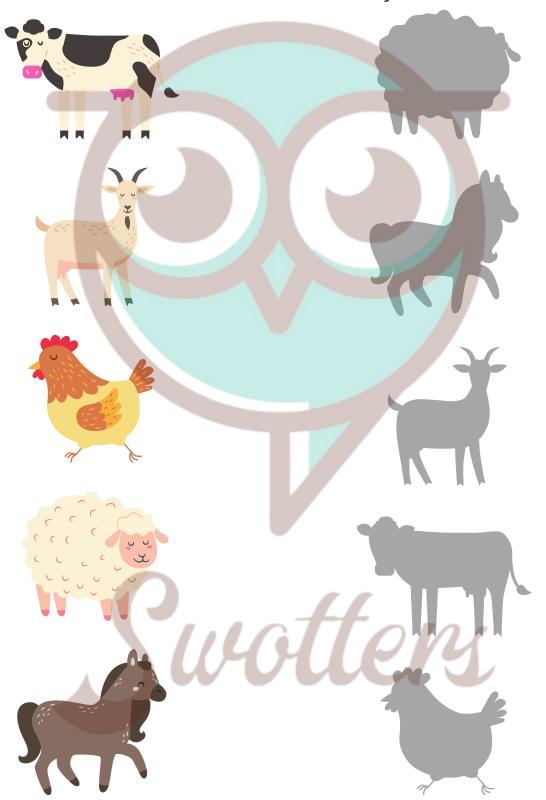

## FARM ANIMAL SHADOWS

Draw a line to match the shadow of these items that might be found on a farm.

| NAME:            | TEACHER: |
|------------------|----------|
| CLASS & SECTION: | DATE:    |