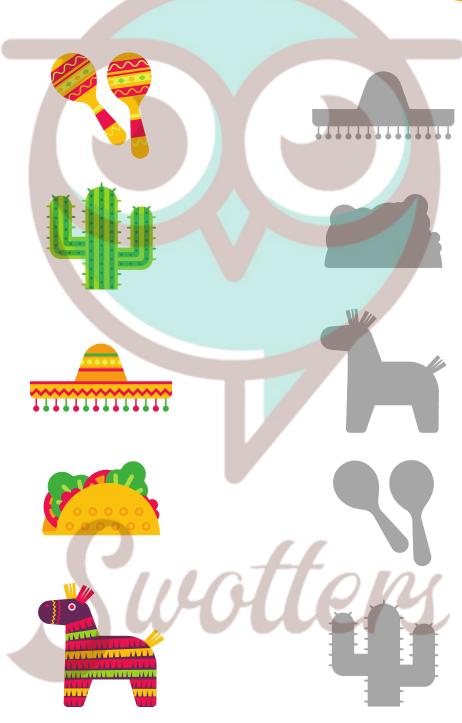

## **CINCO DE MAYO SHADOWS**

Draw a line to match the shadows of these items.

| NAME:            | TEACHER: |
|------------------|----------|
| CLASS & SECTION: | DATE:    |