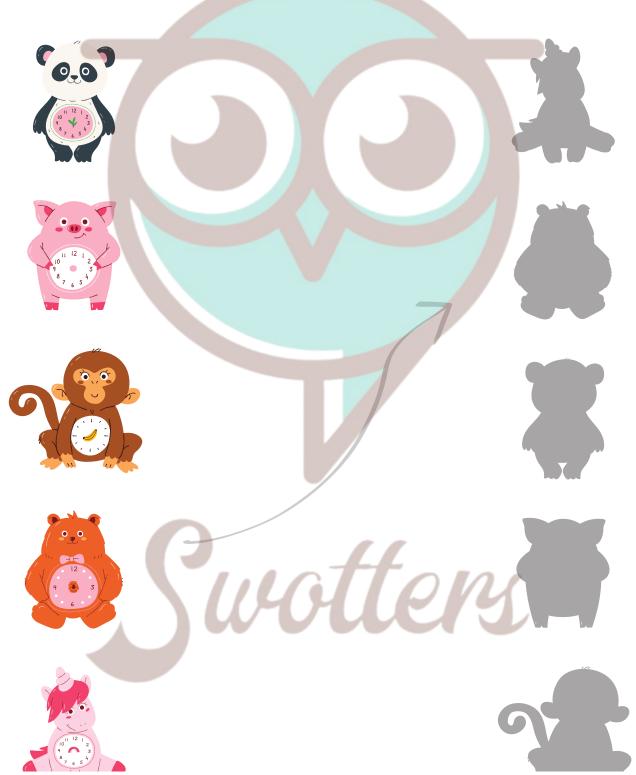

# Shadow Matching

Draw a line between each clock element and it's shadow.

| NAME:            | TEACHER: |
|------------------|----------|
| CLASS & SECTION: | DATE:    |