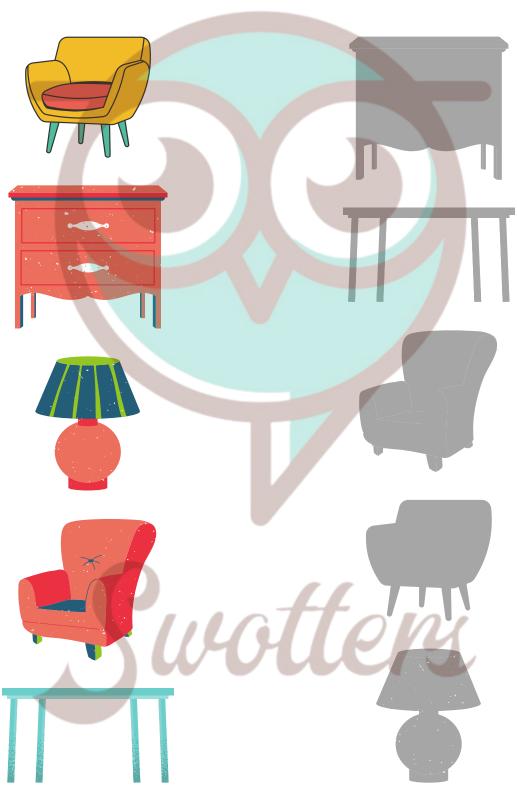

### **FURNITURE SHADOWS**

Draw a line to match the shadows of these items.

WWW.SWOTTERSACADEMY.COM

| NAME:            | TEACHER: |
|------------------|----------|
| CLASS & SECTION: | DATE:    |