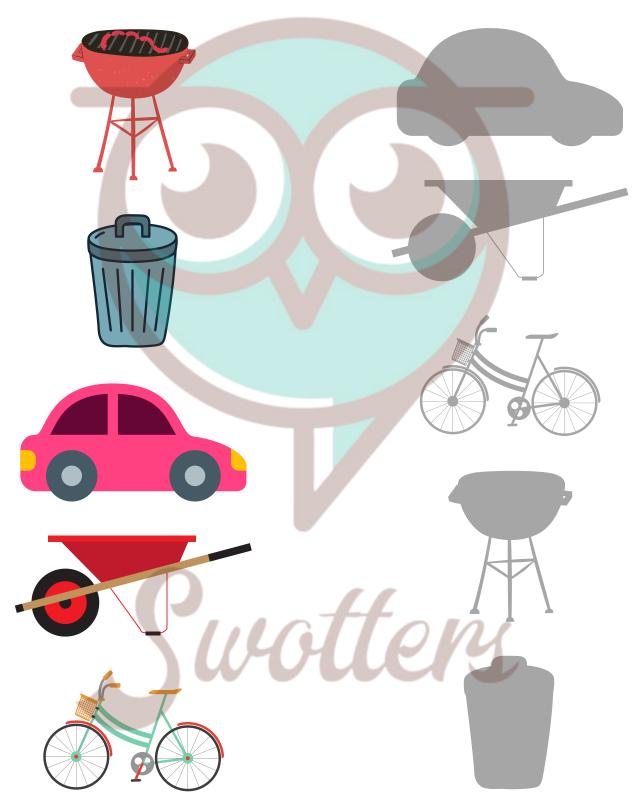

#### **GARAGE SHADOWS**

Draw a line to match the shadow of these items that might be found in a garage.

| NAME:            | TEACHER: |
|------------------|----------|
| CLASS & SECTION: | DATE:    |