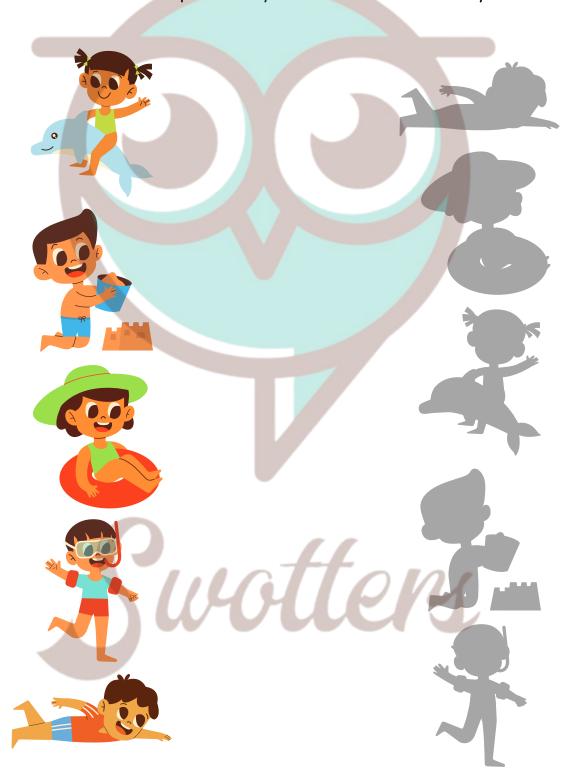

## **SUMMER SHADOWS**

Draw a line between the summer activity on the left to the correct shadow on the right. When finished draw a picture of your favorite summer activity on the back.

| NAME:            | TEACHER: |
|------------------|----------|
| CLASS & SECTION: | DATE:    |