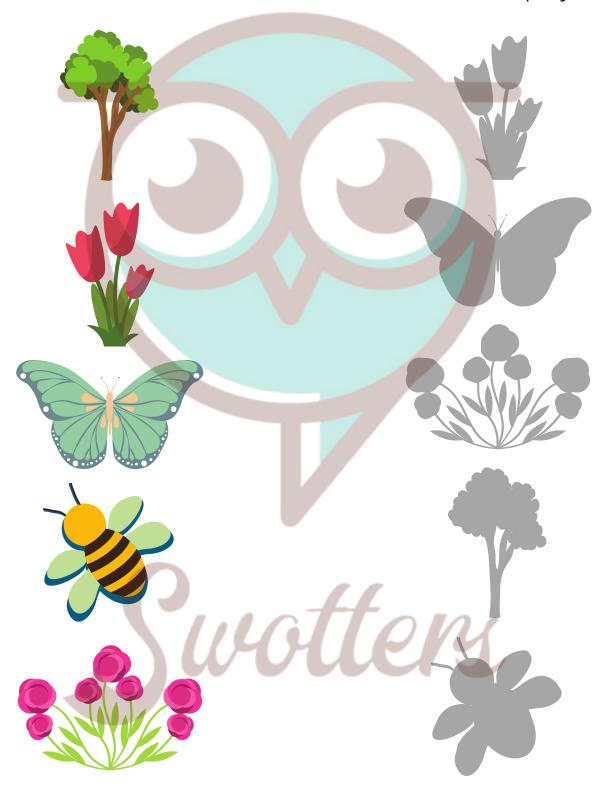

## **SPRING SHADOWS**

Draw a line to match the shadows of these items seen in the spring.

| NAME:            | TEACHER: |
|------------------|----------|
| CLASS & SECTION: | DATE:    |