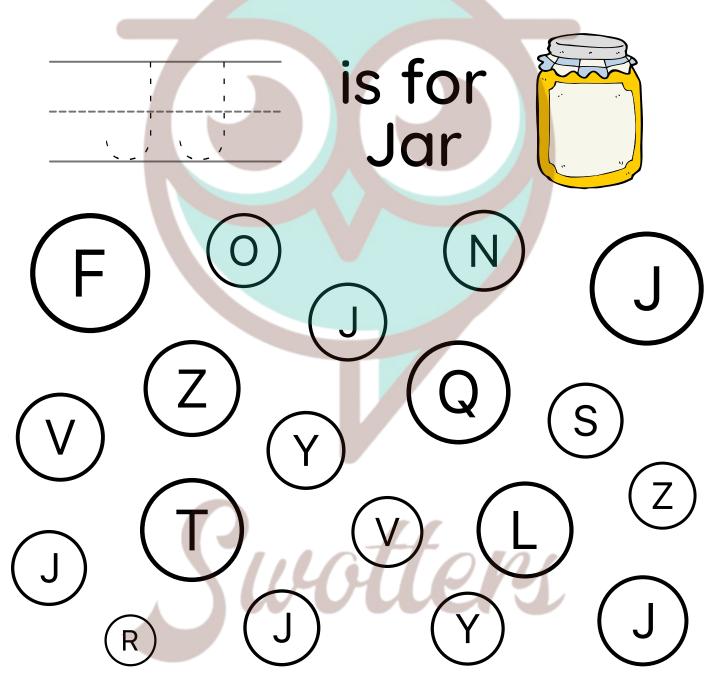

# FIND THE LETTERS.

DIRECTIONS: TRACE THE LETTERS. THEN COLOR THE CIRCLES THAT HAVE THE LETTER YOU TRACED.

| NAME:            | TEACHER: |  |
|------------------|----------|--|
| CLASS & SECTION: | DATE:    |  |