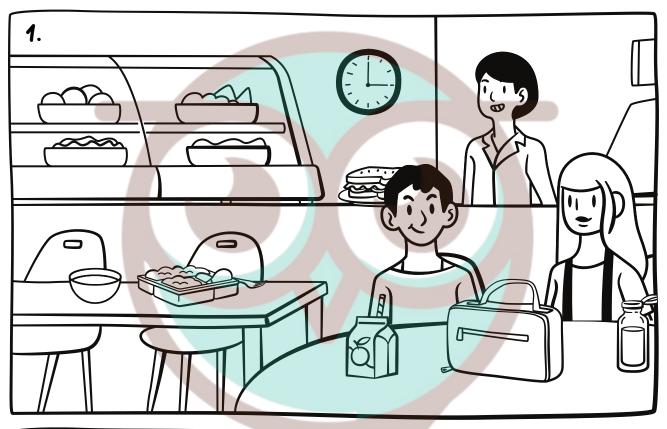

#### **SPOT THE DIFFERENCE**

| NAME:            | TEACHER: |  |
|------------------|----------|--|
| CLASS & SECTION: | DATE:    |  |