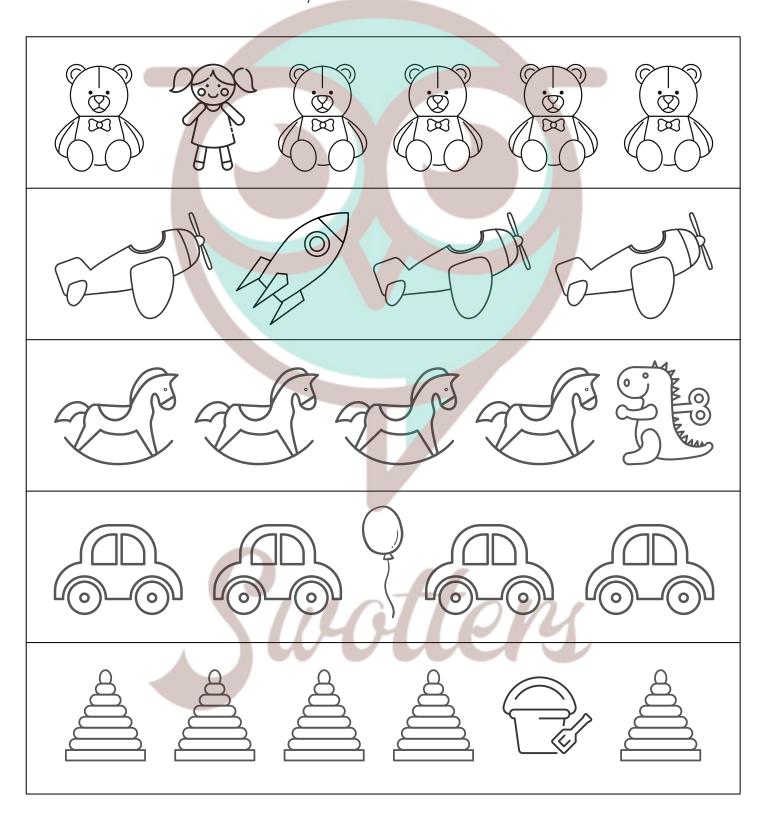

# Same or different?

Cross out the toy that is different from the rest.

| NAME:            | TEACHER: |
|------------------|----------|
| CLASS & SECTION: | DATE:    |