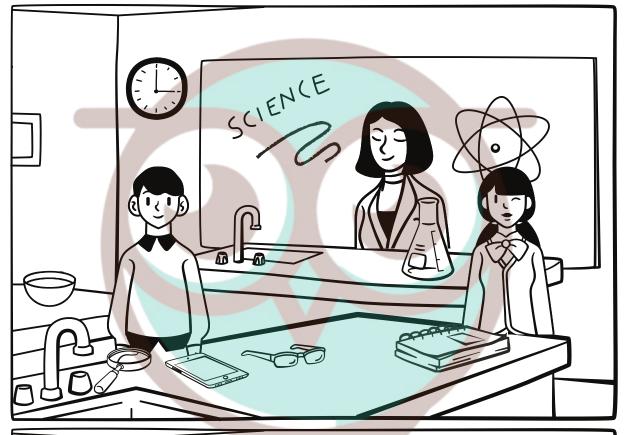

#### **SPOT THE DIFFERENCE**

| NAME:            | TEACHER: |  |
|------------------|----------|--|
| CLASS & SECTION: | DATE:    |  |