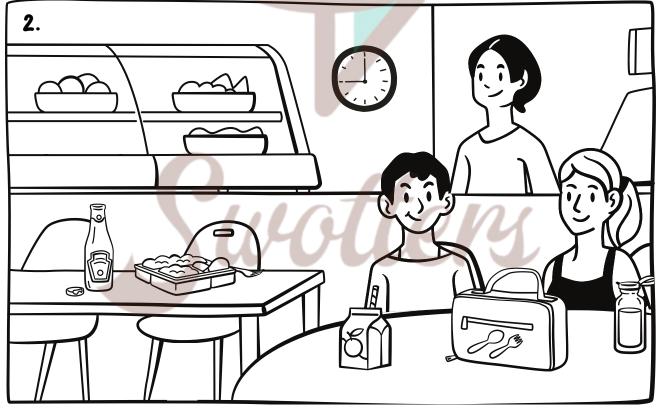

#### **SPOT THE DIFFERENCE**

| NAME:            | TEACHER: |  |
|------------------|----------|--|
| CLASS & SECTION: | DATE:    |  |