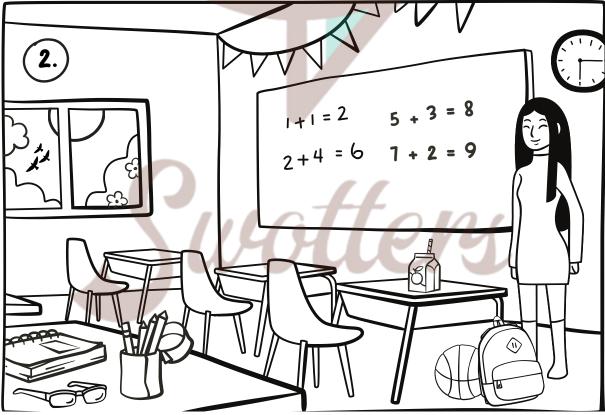

#### **SPOT THE DIFFERENCE**

| NAME:            | TEACHER: |  |
|------------------|----------|--|
| CLASS & SECTION: | DATE:    |  |