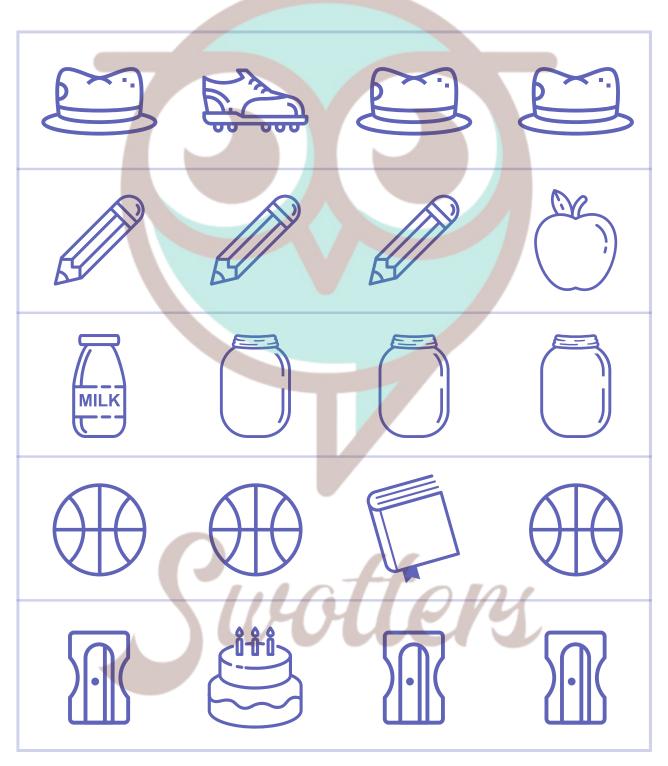

# The Odd One Out

Cross out the one that is different in each row

| NAME: | TEACHER: |  |
|-------|----------|--|
|       |          |  |

CLASS & SECTION:

DATE: