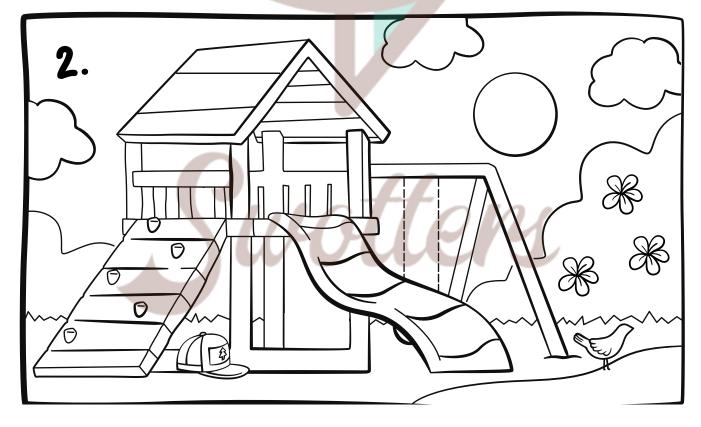

#### SPOT THE DIFFERENCE

| NAME: | T | EACHER: |  |
|-------|---|---------|--|
|       |   |         |  |

CLASS & SECTION: DATE: