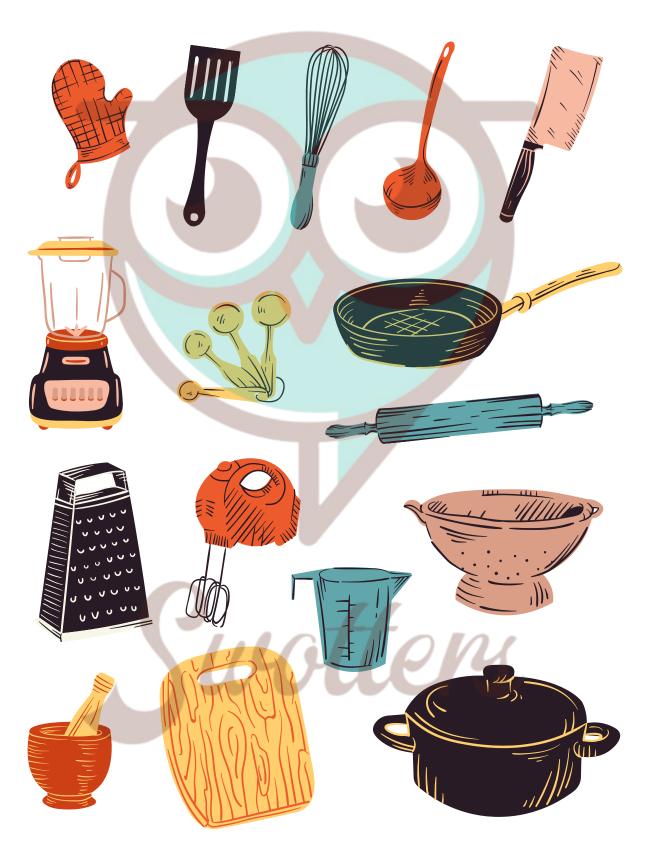

## Things in the Kitchen

CIRCLE EACH ITEM AS YOU FIND IT

| NAME:            | TEACHER: |
|------------------|----------|
| CLASS & SECTION: | DATE:    |