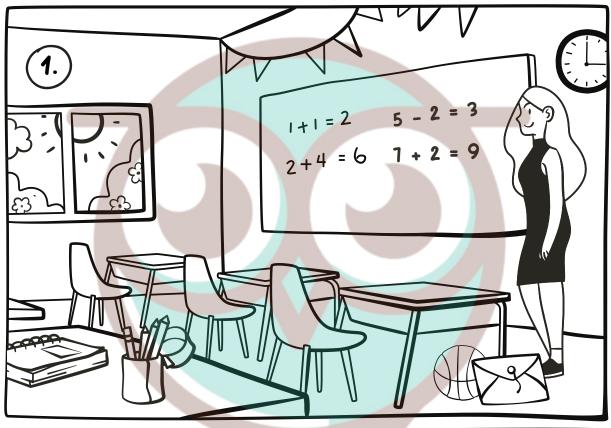

#### **SPOT THE DIFFERENCE**

| NAME:            | TEACHER: |  |
|------------------|----------|--|
| CLASS & SECTION: | DATE:    |  |