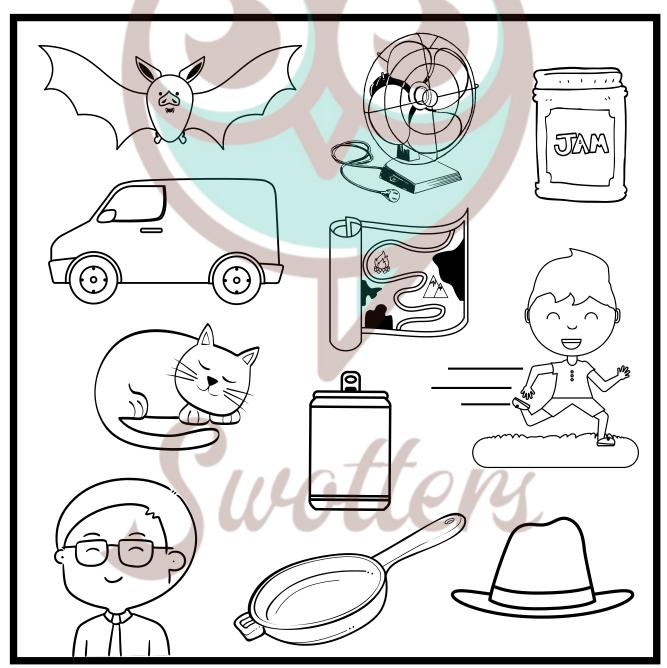

### READ, FIND, & COLOR

-AN

Read the words below, then find and color the picture. Mark the words with an "x" as you find it.

| can | ☐ fan | □van  |
|-----|-------|-------|
| man | pan   | □ ran |

| NAME:            | TEACHER: |
|------------------|----------|
| CLASS & SECTION: | DATE:    |