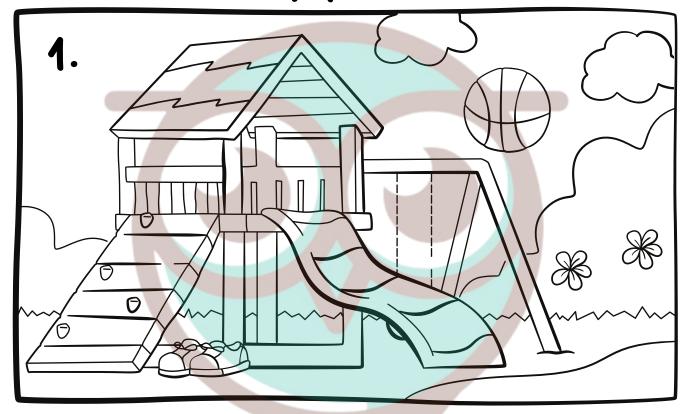

#### SPOT THE DIFFERENCE

| NAME: | T | EACHER: |  |
|-------|---|---------|--|
|       |   |         |  |

CLASS & SECTION: DATE: