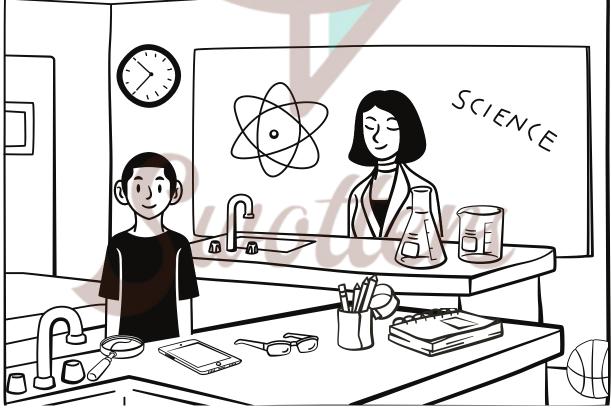

#### **SPOT THE DIFFERENCE**

| NAME:            | TEACHER: |  |
|------------------|----------|--|
| CLASS & SECTION: | DATE:    |  |