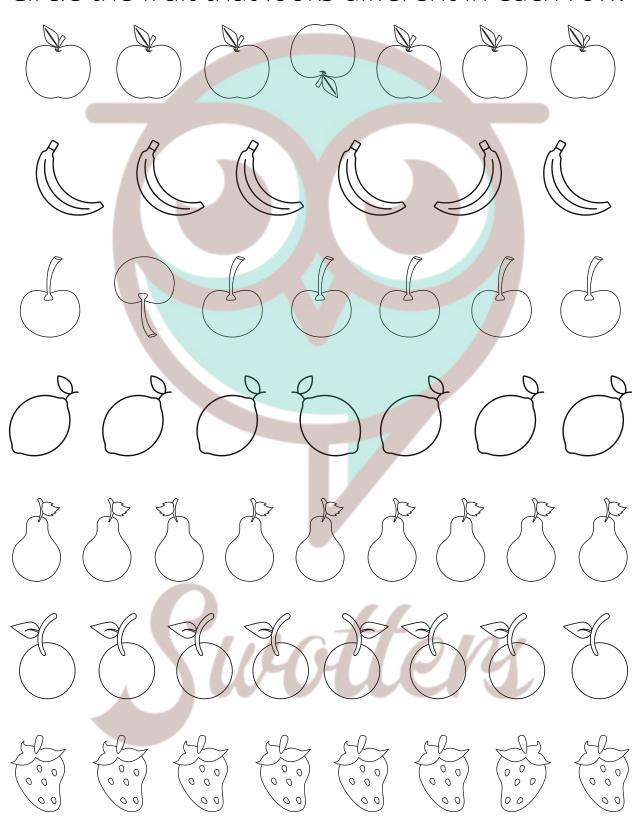

## Odd One Out

Circle the fruit that looks different in each row.

| NAME:            | TEACHER: |  |
|------------------|----------|--|
| CLASS & SECTION: | DATE:    |  |