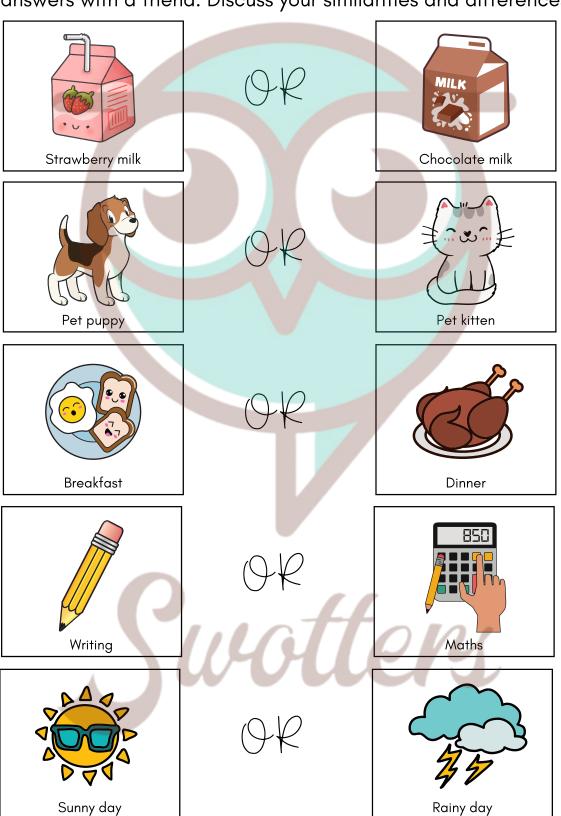

### THIS OF THAT

Circle your preference in each of the following, then share your answers with a friend. Discuss your similarities and differences.