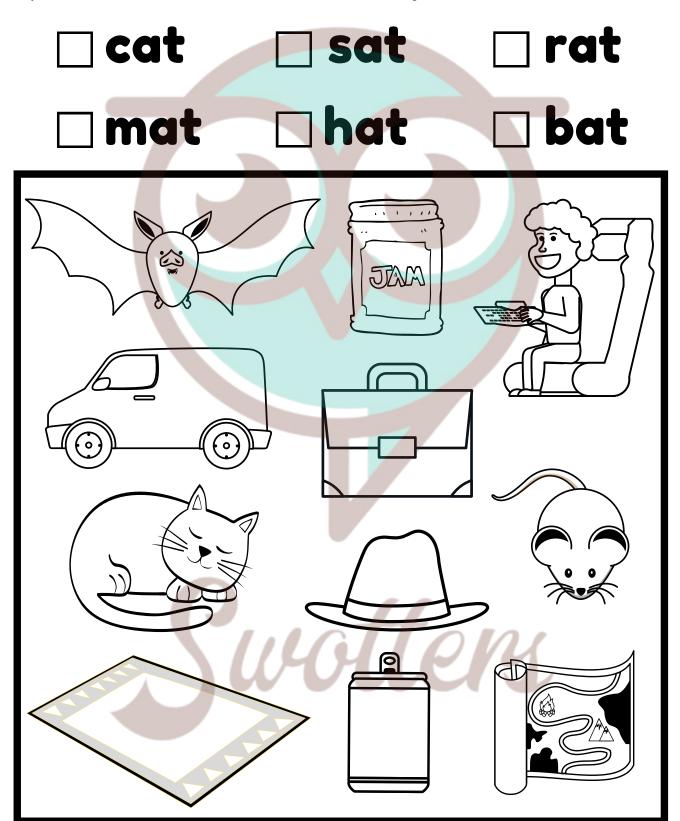

### READ, FIND, & COLOR

-AT

Read the words below, then find and color the picture. Mark the words with an "x" as you find it.

| NAME:            | TEACHER: |  |
|------------------|----------|--|
| CLASS & SECTION: | DATF.    |  |