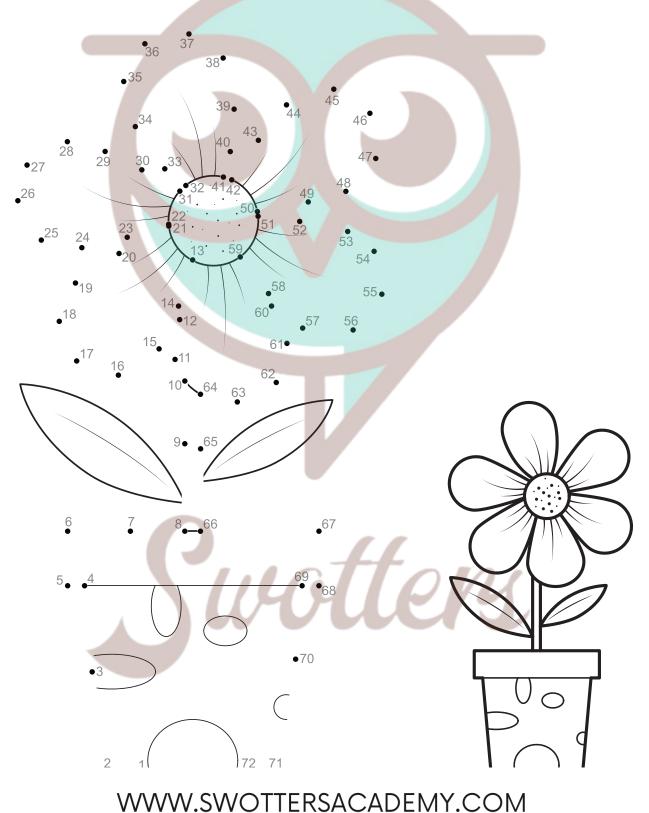

TEACHER:

DATE:

Connect the dots from 1 to 72, this way you practice counting and discover a cute element.

|    |   |    |   | _ |   |
|----|---|----|---|---|---|
| Ν  | Λ | N. | Λ | С | • |
| IN | н | Iν | 1 | ᄂ | • |