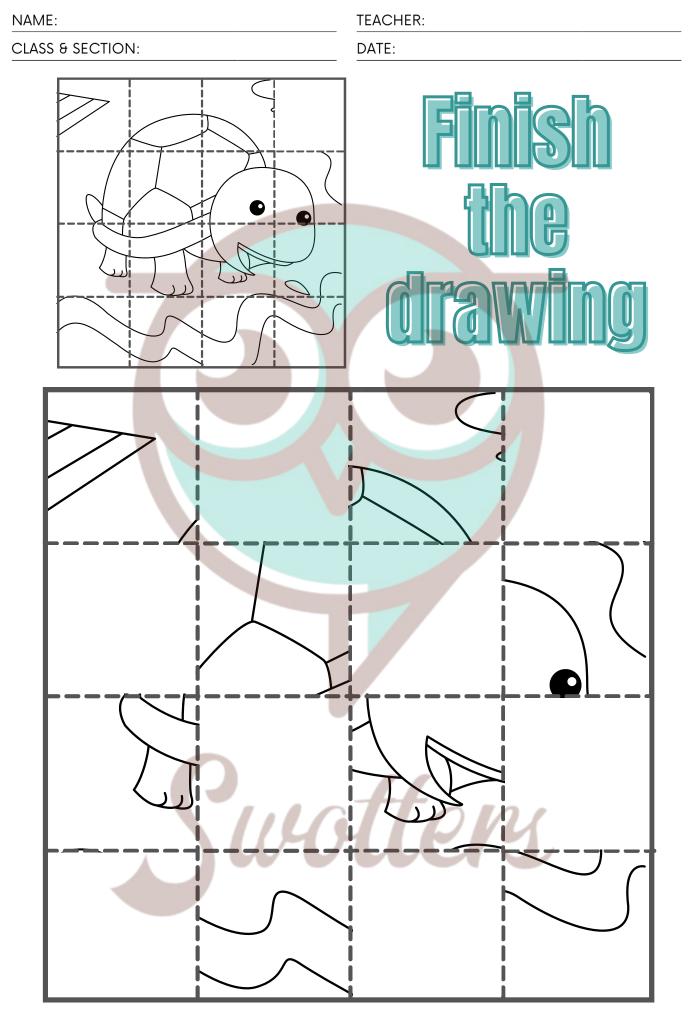

## EASTER JIGSAW

**Instructions**: Colour in the picture, then cut around the pieces. Ask a friend or family member if they can put your puzzle back together.

TEACHER:

DATE:

TEACHER:

DATE:

TEACHER:

DATE: