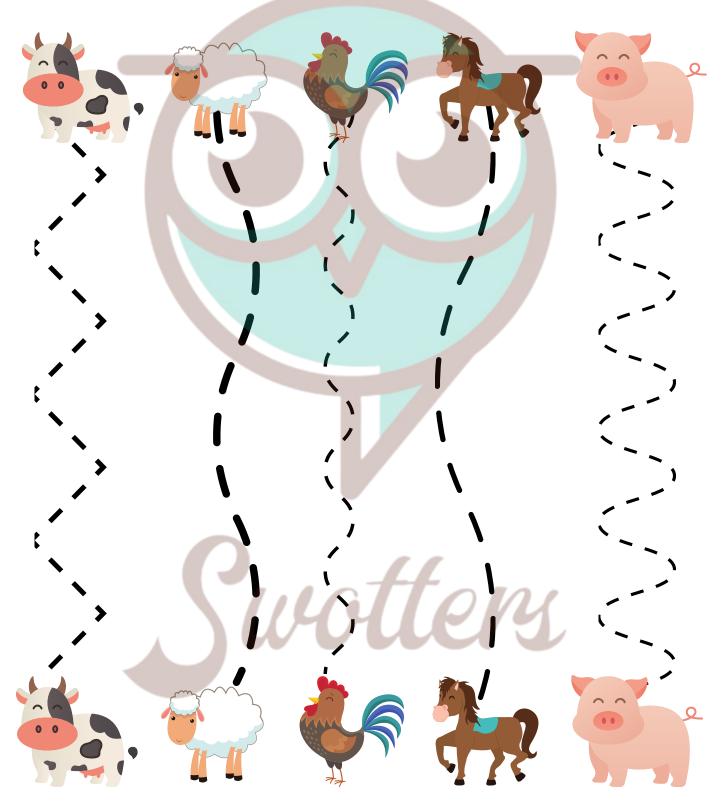

#### CONNECT THE FARM ANIMALS

Trace the line to connect the farm animals.

TEACHER:

DATE:

WWW.SWOTTERSACADEMY.COM

TEACHER:

DATE:

TEACHER: