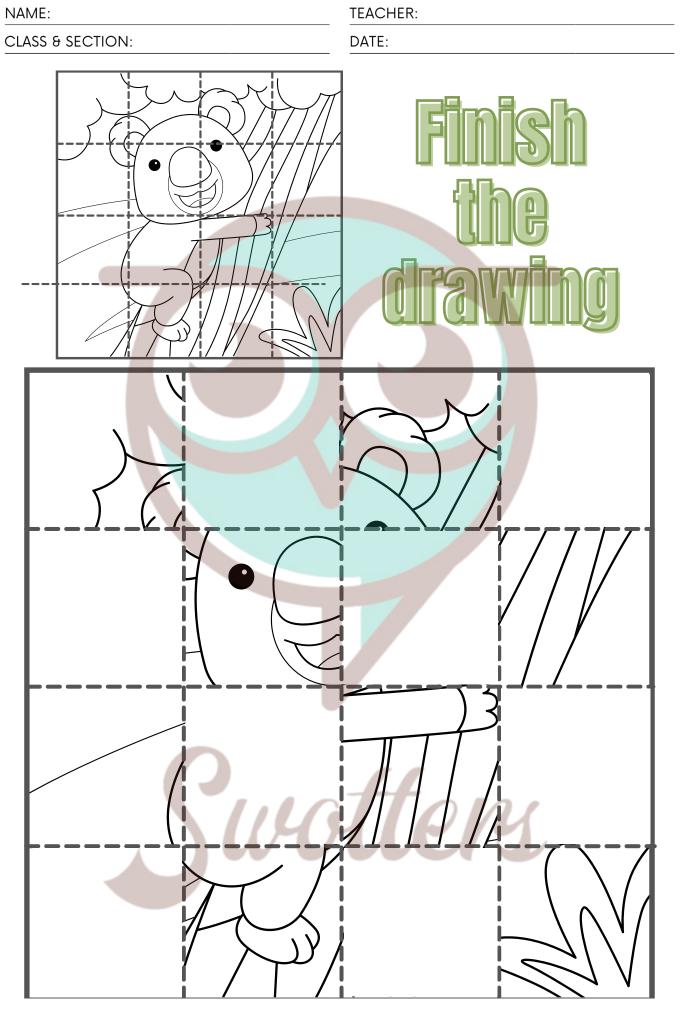

## EASTER JIGSAW

**Instructions**: Colour in the picture, then cut around the pieces. Ask a friend or family member if they can put your puzzle back together.

| NAME:            |
|------------------|
| CLASS & SECTION: |