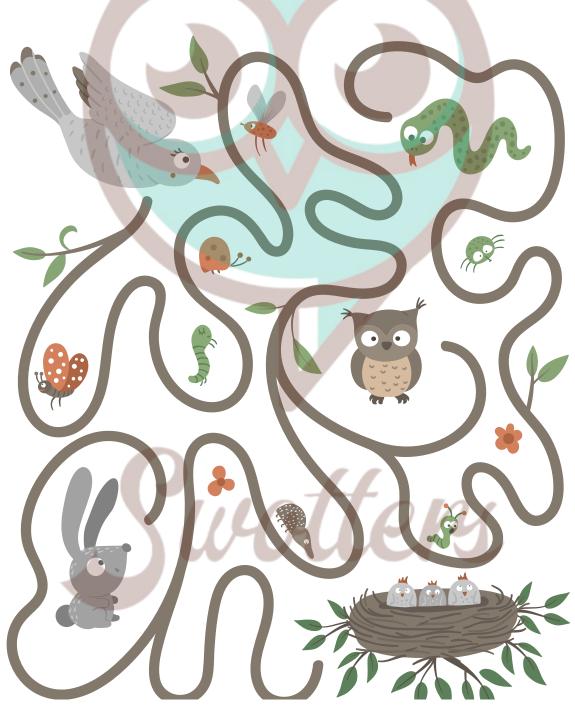

# MAZE GAME

# Can you help mama bird to find the way?

| NAME:                           | TEACHER:                        |
|---------------------------------|---------------------------------|
| CLASS & SECTION:                | DATE:                           |
| A Fai                           | wtale:*                         |
| Can you help the princess get t | o the frog as soon as possible? |
|                                 |                                 |
|                                 |                                 |
|                                 |                                 |
|                                 |                                 |