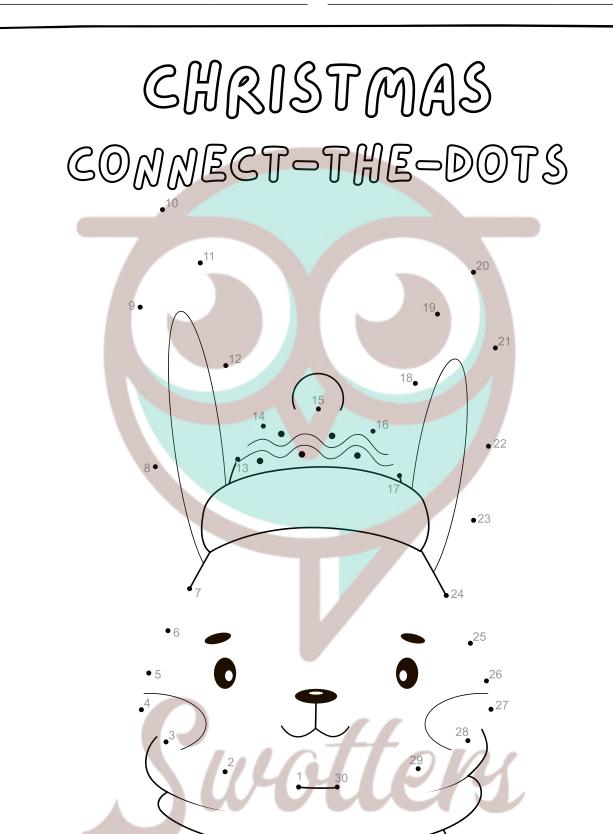

DATE:

Connect the dots from 1 to 27, this way you practice counting and discover a cute element.