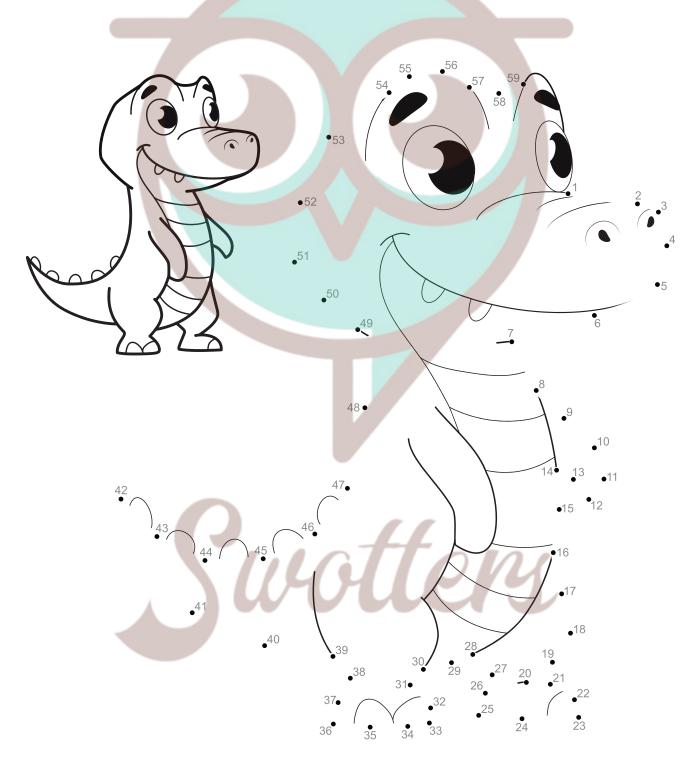

DATE:

| N   | Λ | M   | F٠ |
|-----|---|-----|----|
| 1 1 | н | IVI | ∟. |

TEACHER:

DATE:

Connect the dots from 1 to 59, this way you practice counting and discover a cute element.

| N 1  | • |     |    |   |
|------|---|-----|----|---|
| IN I |   | N / | ୲⊢ | • |
| Ν    |   | 1 V | ᄂ  | • |