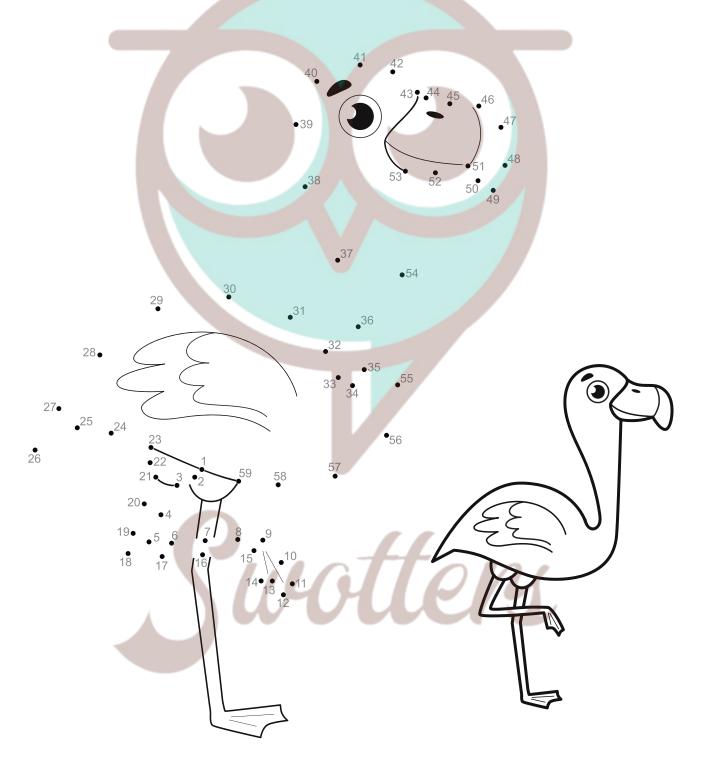

### Connect the dots from 1 to 53, this way you practice counting and discover a cute element.

| Ν  | ۸ | N / |       |
|----|---|-----|-------|
| IN | Д | IV  | <br>• |
|    |   |     |       |

TEACHER: