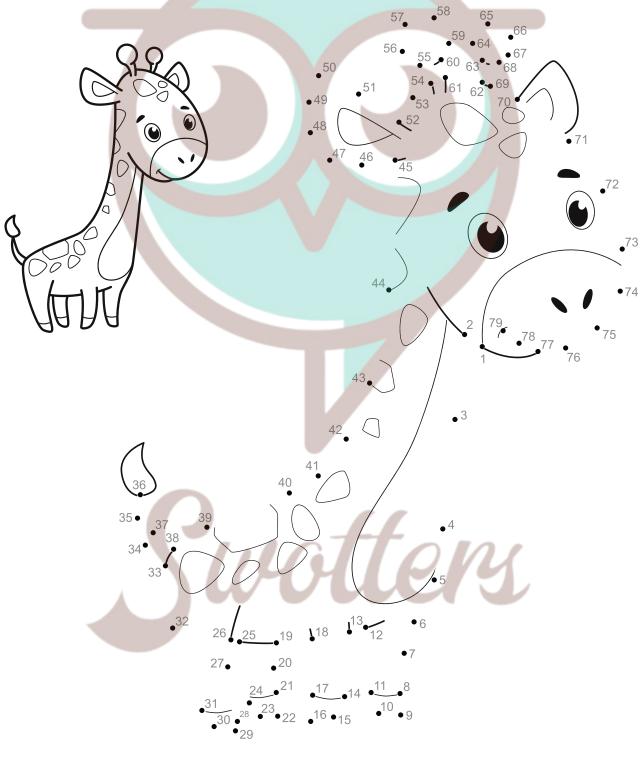

TEACHER:

DATE:

Connect the dots from 1 to 79, this way you practice counting and discover a cute element.

| NAME:            |  |
|------------------|--|
| CLASS & SECTION: |  |

DATE: