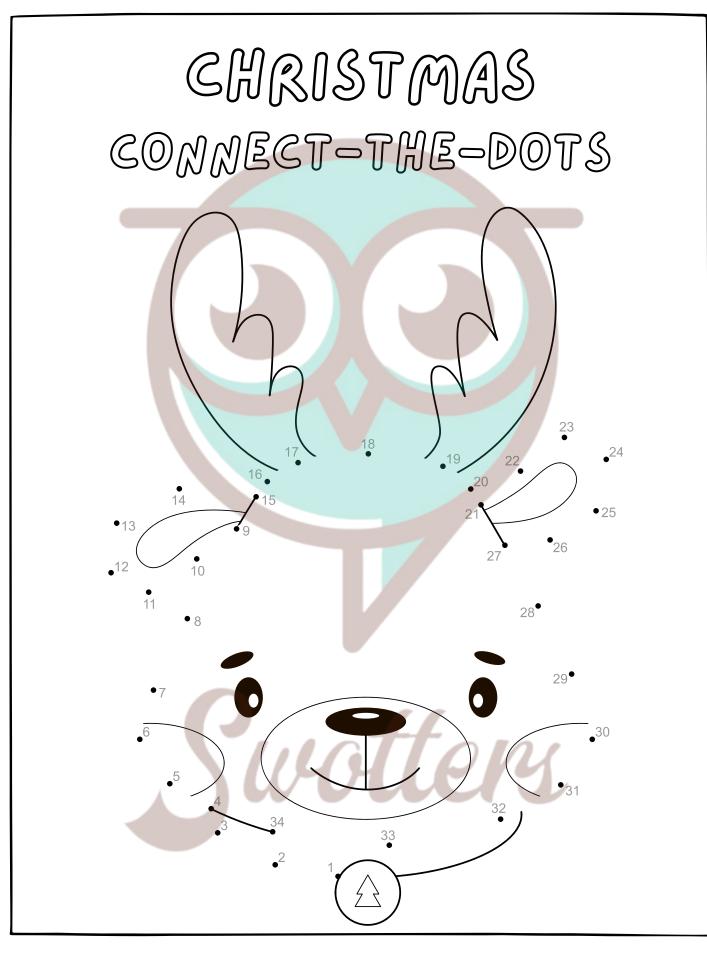

TEACHER:

DATE:

Connect the dots from 1 to 72, this way you practice counting and discover a cute element.

|    |   |    |   | _ |   |
|----|---|----|---|---|---|
| Ν  | Λ | N. | Λ | С | • |
| IN | н | Iν | 1 | ᄂ | • |