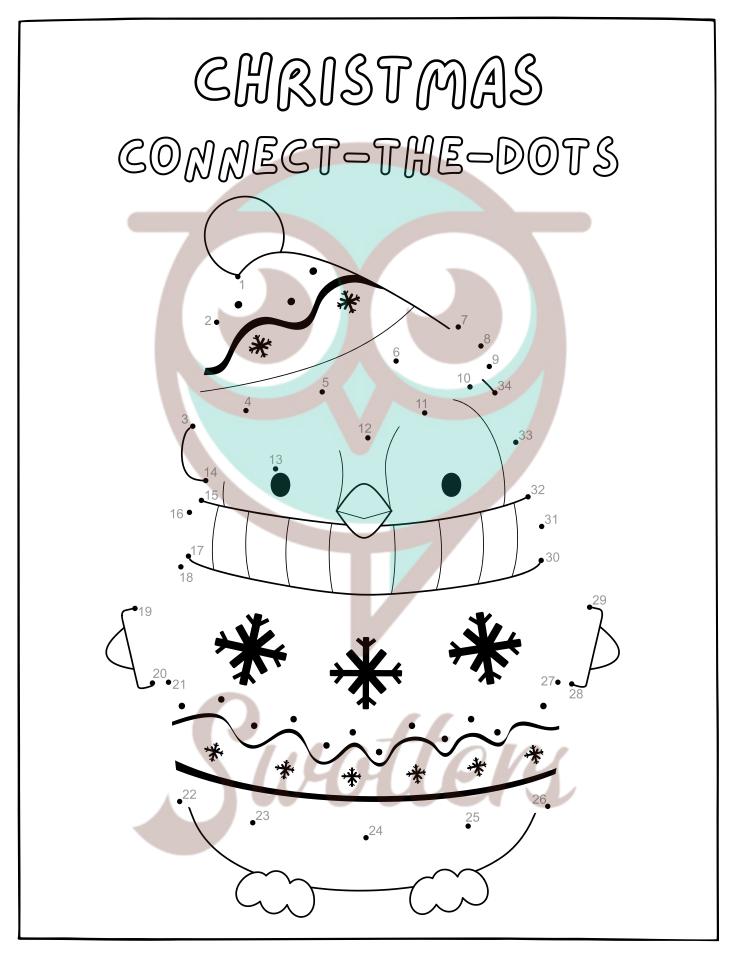

### Connect the dots from 1 to 53, this way you practice counting and discover a cute element.

| Ν  | ۸ | N / |       |
|----|---|-----|-------|
| IN | Д | IV  | <br>• |
|    |   |     |       |

TEACHER: