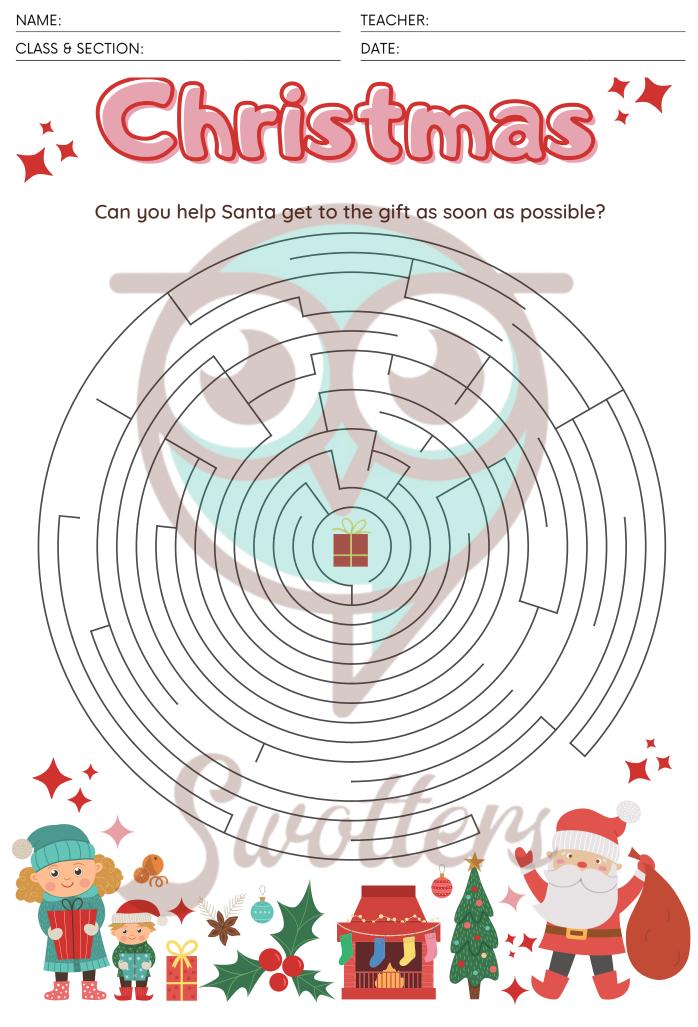

| NAME:            |  |
|------------------|--|
| CLASS & SECTION: |  |

DATE:

# MAZE GAME

# Can you help mama bird to find the way?







| NAME:                           | TEACHER:                        |
|---------------------------------|---------------------------------|
| CLASS & SECTION:                | DATE:                           |
| A Fai                           | wtale:*                         |
| Can you help the princess get t | o the frog as soon as possible? |
|                                 |                                 |
|                                 |                                 |
|                                 |                                 |
|                                 |                                 |





TEACHER:

DATE:





TEACHER:

DATE:





TEACHER:

DATE:





TEACHER:

DATE:









| NAME:            |  |
|------------------|--|
| CLASS & SECTION: |  |

DATE:

## EASTER JIGSAW

**Instructions**: Colour in the picture, then cut around the pieces. Ask a friend or family member if they can put your puzzle back together.



| NAME:            |
|------------------|
| CLASS & SECTION: |

DATE:

## EASTER JIGSAW

**Instructions**: Colour in the picture, then cut around the pieces. Ask a friend or family member if they can put your puzzle back together.



TEACHER:

DATE:



TEACHER:

DATE:



TEACHER:

DATE:



| NAME: |  |
|-------|--|

TEACHER:

DATE:



Connect the dots from 1 to 44, this way you practice counting and discover a cute animal.



| NAME:            |
|-------------