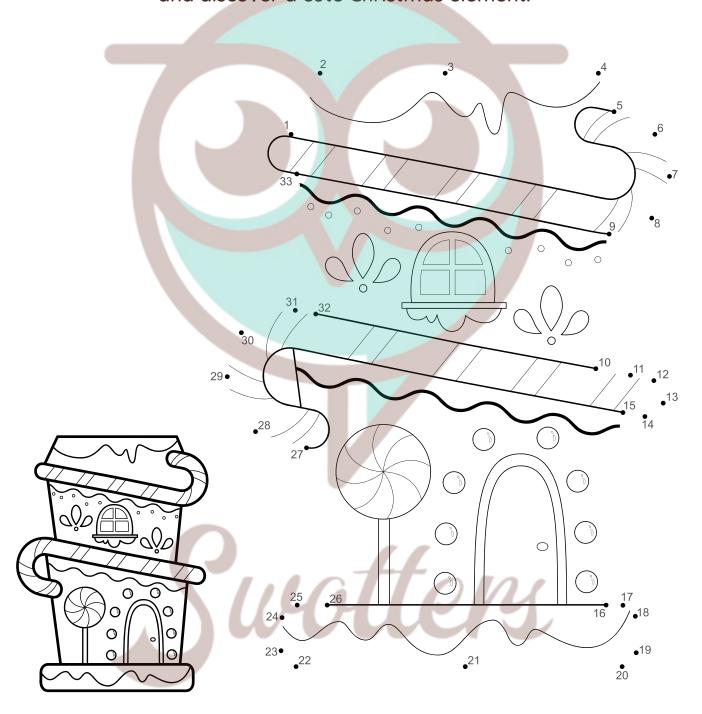

### COOCNAR

| NAME:            | TEACHER: |
|------------------|----------|
| CLASS & SECTION: | DATE:    |

Connect the dots from 1 to 34, this way you practice counting and discover a cute Christmas element.

| NAME:            | TEACHER: |
|------------------|----------|
| CLASS & SECTION: | DATE:    |

Connect the dots from 1 to 32, this way you practice counting and discover a cute Christmas element.

| NAME:            | TEACHER: |
|------------------|----------|
| CLASS & SECTION: | DATE:    |