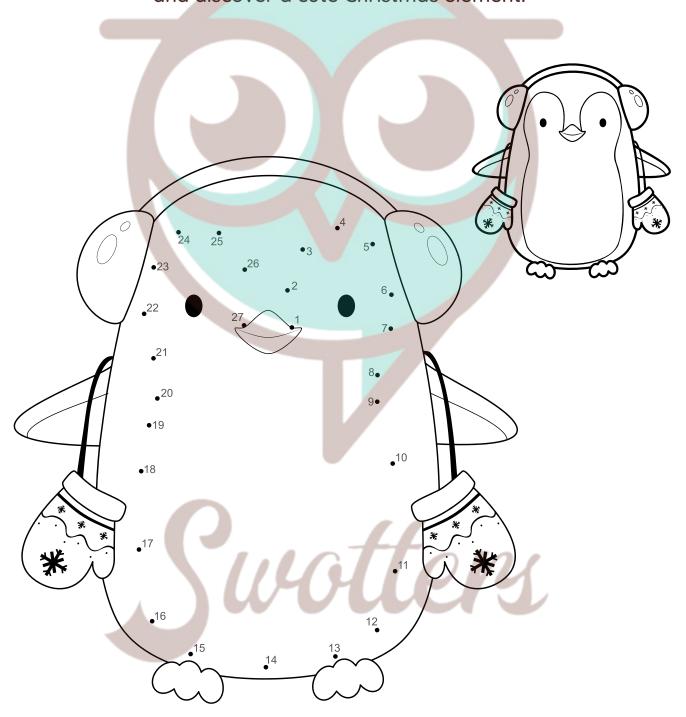

Connect the dots from 1 to 20, this way you practice counting and discover a cute animal.

WWW.SWOTTERSACADEMY.COM

| NAME:            | TEACHER: |
|------------------|----------|
| CLASS & SECTION: | DATE:    |