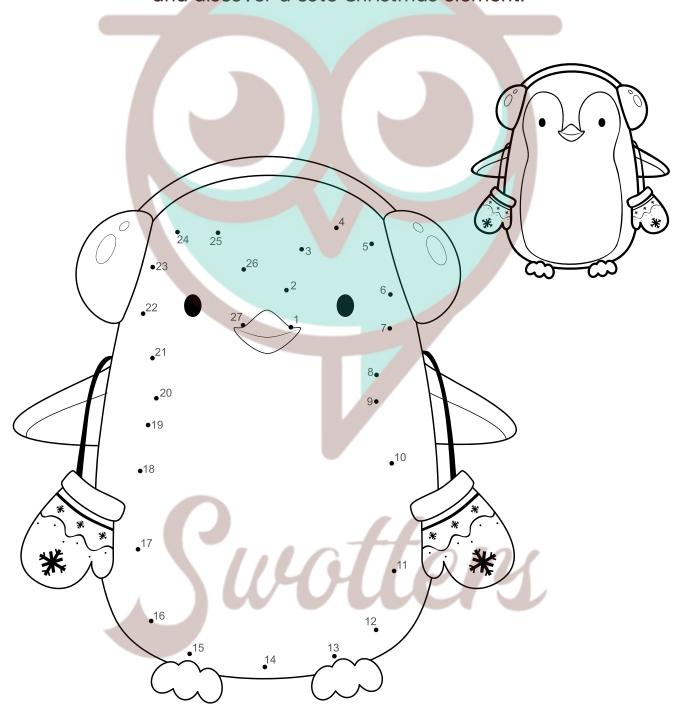

Connect the dots from 1 to 20, this way you practice counting and discover a cute animal.

WWW.SWOTTERSACADEMY.COM

| NAME:            | TEACHER: |
|------------------|----------|
| CLASS & SECTION: | DATE:    |