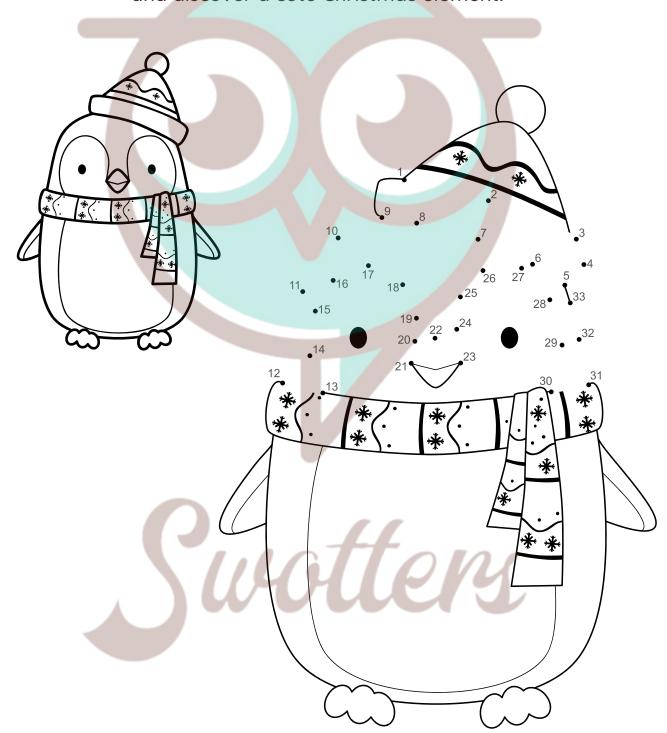

### COOCNAR

| NAME:            | TEACHER: |
|------------------|----------|
| CLASS & SECTION: | DATE:    |

Connect the dots from 1 to 34, this way you practice counting and discover a cute Christmas element.