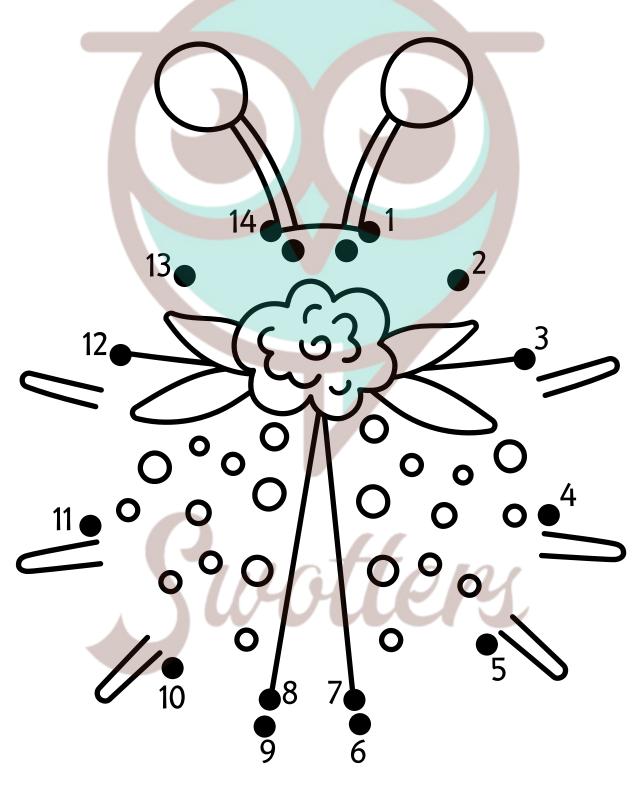

| NAME:            | TEACHER: |
|------------------|----------|
| CLASS & SECTION: | DATE:    |

Connect the dots from 1 to 14, this way you practice counting and discover a cute animal.

| NAME:            | TEACHER: |
|------------------|----------|
| CLASS & SECTION: | DATE:    |