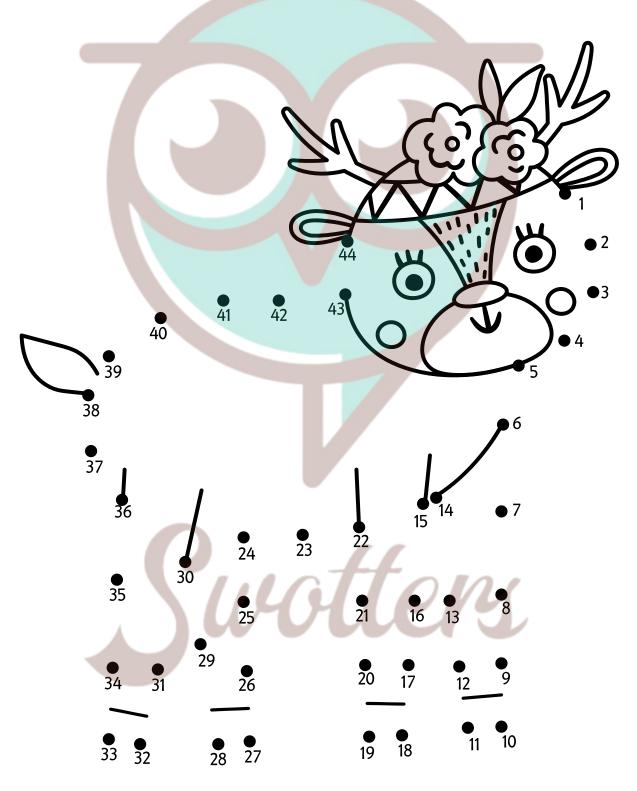

## Number Matching

Draw a line matching the numerals and the numbers represented with the hands.

| NAME:            | TEACHER: |
|------------------|----------|
| CLASS & SECTION: | DATE:    |

Connect the dots from 1 to 44, this way you practice counting and discover a cute animal.