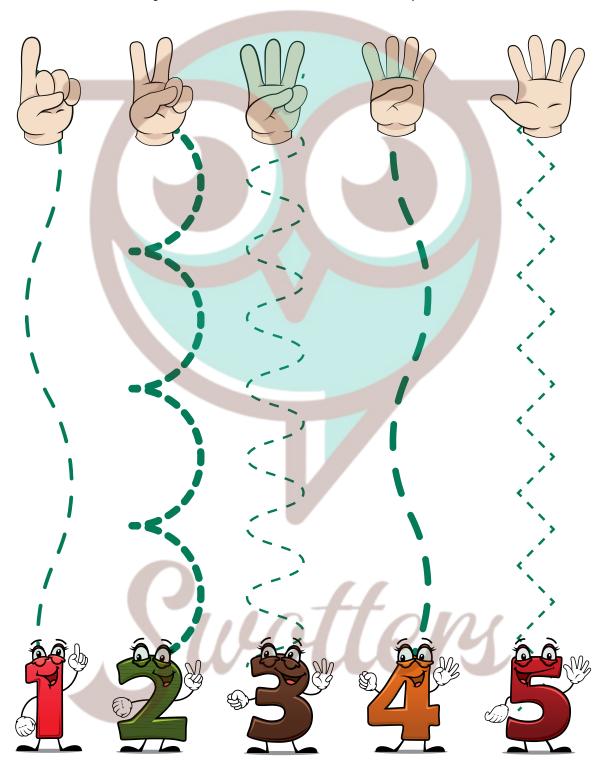

## Number Matching

Draw a line matching the numerals and the numbers represented with the hands.

| NAME:            | TEACHER: |
|------------------|----------|
| CLASS & SECTION: | DATE:    |

Connect the dots from 1 to 44, this way you practice counting and discover a cute animal.