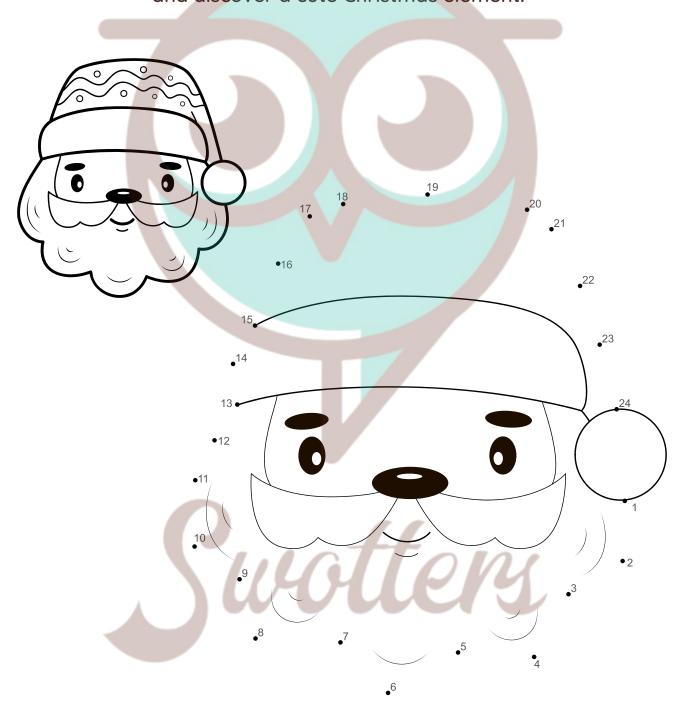

Connect the dots from 1 to 32, this way you practice counting and discover a cute Christmas element.

| NAME:            | TEACHER: |
|------------------|----------|
| CLASS & SECTION: | DATE:    |

Connect the dots from 1 to 24, this way you practice counting and discover a cute Christmas element.