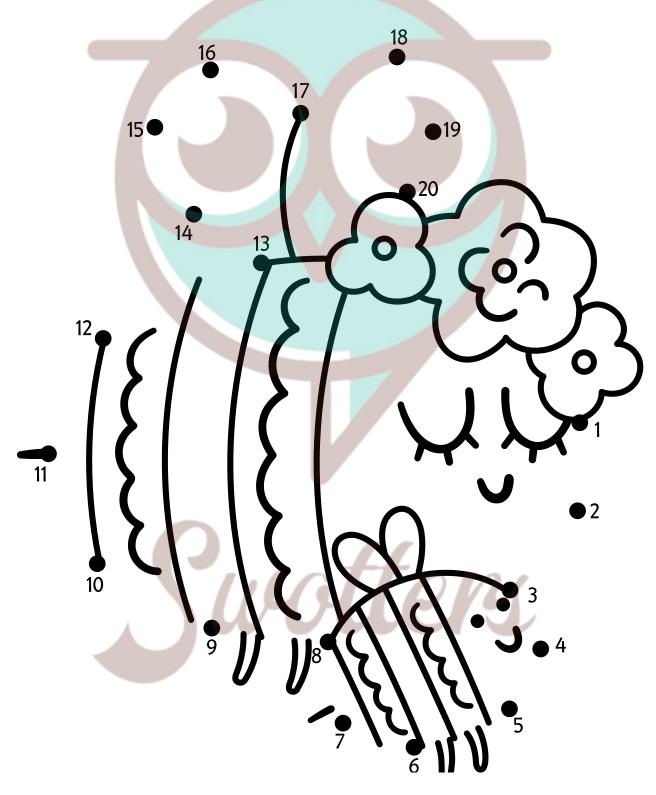

Connect the dots from 1 to 20, this way you practice counting and discover a cute animal.

WWW.SWOTTERSACADEMY.COM

| NAME:            | TEACHER: |
|------------------|----------|
| CLASS & SECTION: | DATE:    |