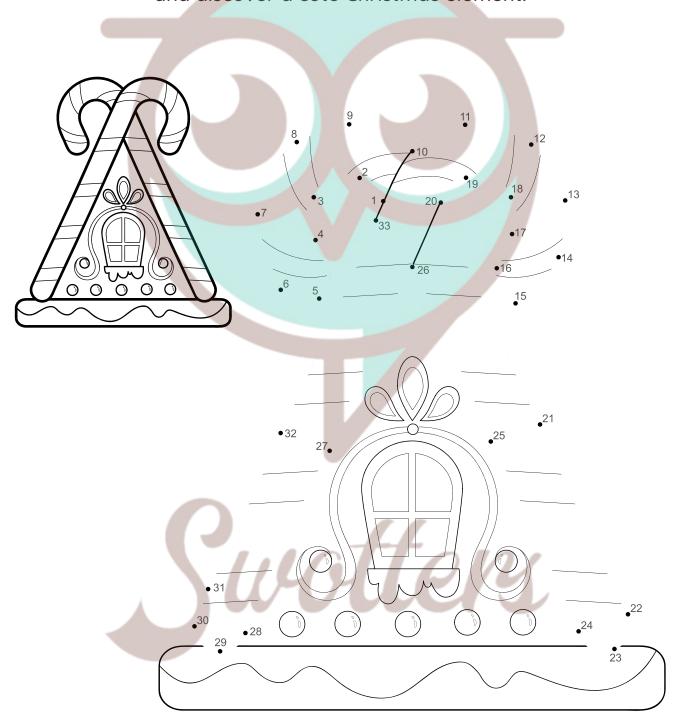

| NAME:            | TEACHER: |
|------------------|----------|
| CLASS & SECTION: | DATE:    |

Connect the dots from 1 to 33, this way you practice counting and discover a cute Christmas element.

| NAME:            | TEACHER: |
|------------------|----------|
| CLASS & SECTION: | DATE:    |