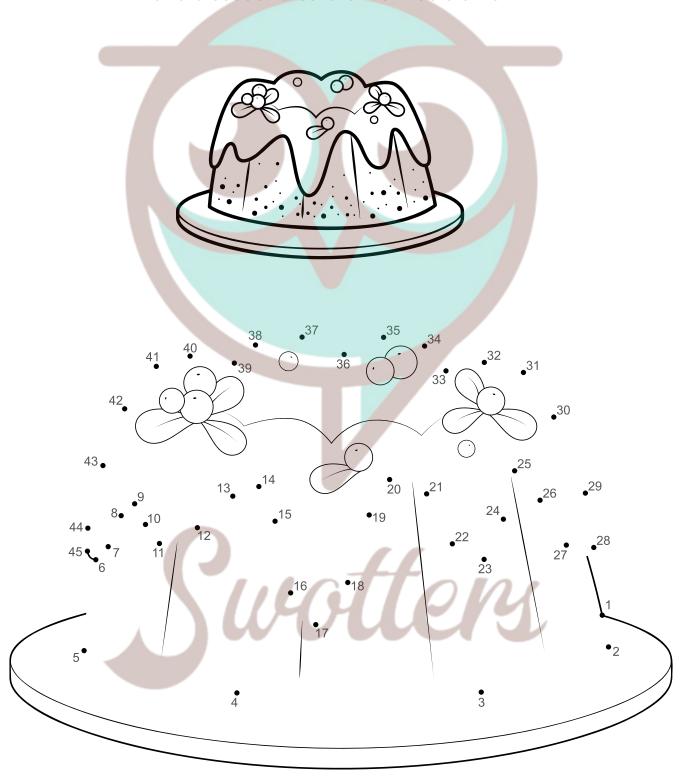

Connect the dots from 1 to 32, this way you practice counting and discover a cute Christmas element.

| NAME:            | TEACHER: |
|------------------|----------|
| CLASS & SECTION: | DATE:    |

Connect the dots from 1 to 24, this way you practice counting and discover a cute Christmas element.