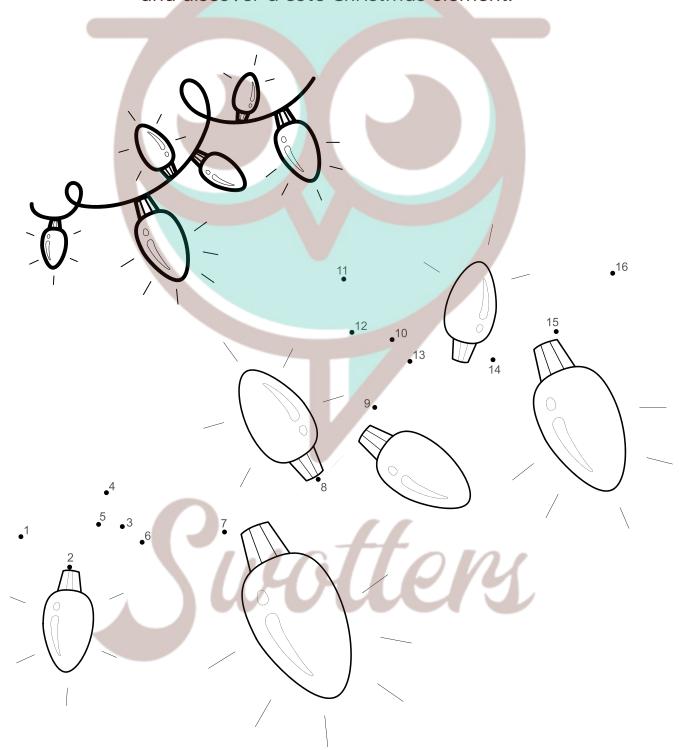

Connect the dots from 1 to 16, this way you practice counting and discover a cute Christmas element.

| NAME:            | TEACHER: |
|------------------|----------|
| CLASS & SECTION: | DATE:    |

Connect the dots from 1 to 59, this way you practice counting and discover a cute element.