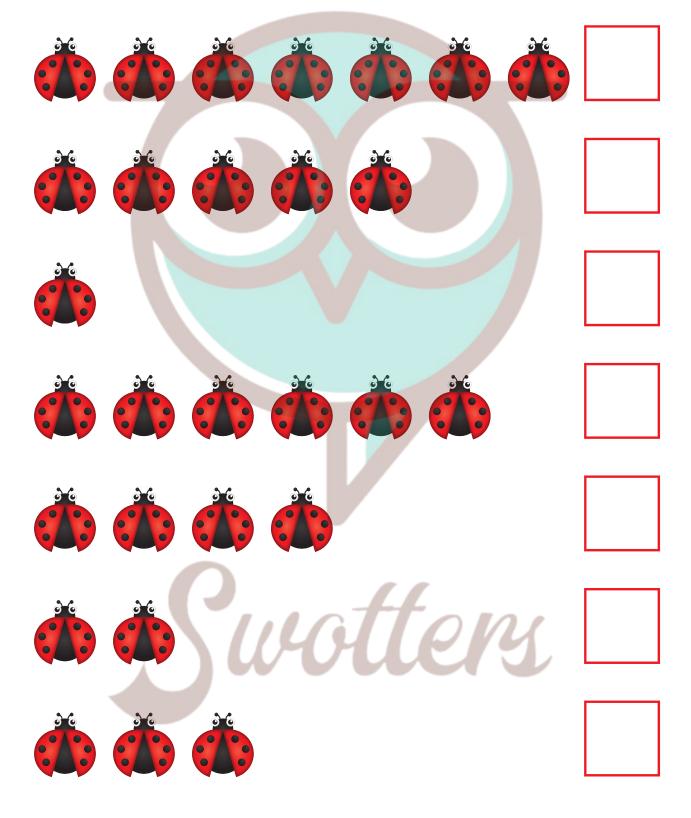

## CIRCLE THE ODD NUMBER

Count the lady bugs and write the number in the box provided. Also Circle the odd number.

CLASS & SECTION:

TEACHER:

DATE: