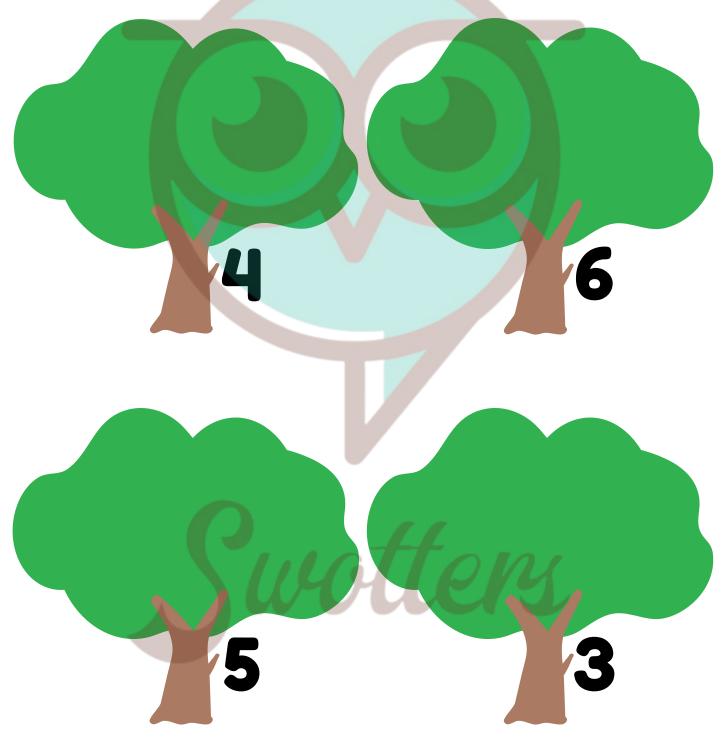

## Count and Draw: Apple Counting

Draw the number of oranges as shown. Also circle the Even number of Apples on the tree.

| NI   | •        | М     | - |   |
|------|----------|-------|---|---|
| IN I | $\Delta$ | NЛ    | - | • |
| 1 1  |          | 1 1 1 | _ | ٠ |