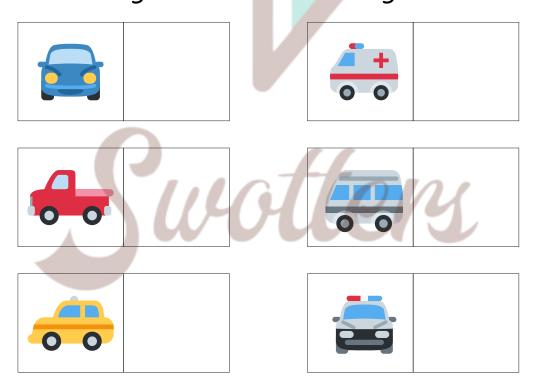

# Circle the odd Number

How many of each car can you count?

CLASS & SECTION:

TEACHER:

DATE:

CLASS & SECTION:

TEACHER:

DATE: