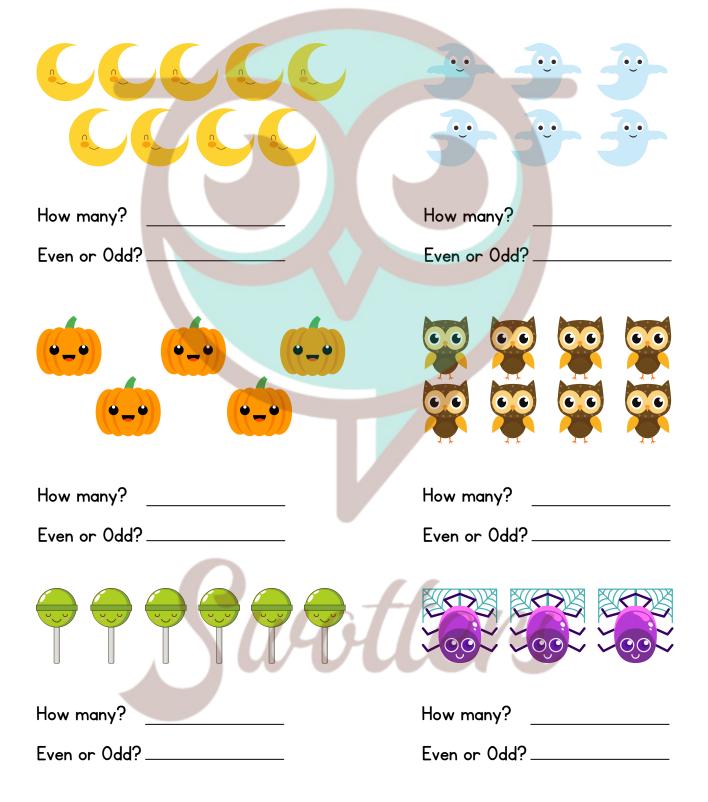

### HALLOWEEN EVEN AND ODD

Count the number of each shape and write whether it is even or odd.