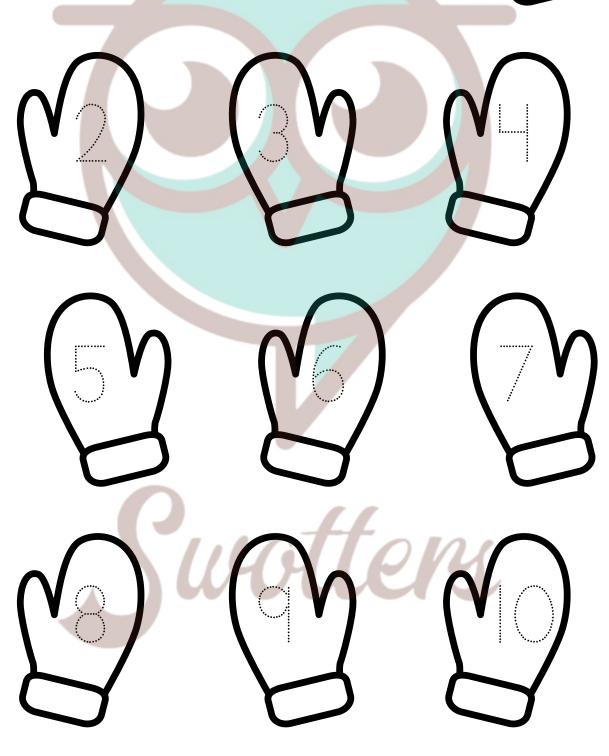

### Color the Even Mittens

Practice writing your numbers on the mittens. When finished turn colour the Even Mitten with any colour you like.

| . т | ΈA   | $\sim$ | р.        |
|-----|------|--------|-----------|
|     | FΔ   | (. )   | <br>ĸ     |
|     | L, , | $\sim$ | <br>• • • |