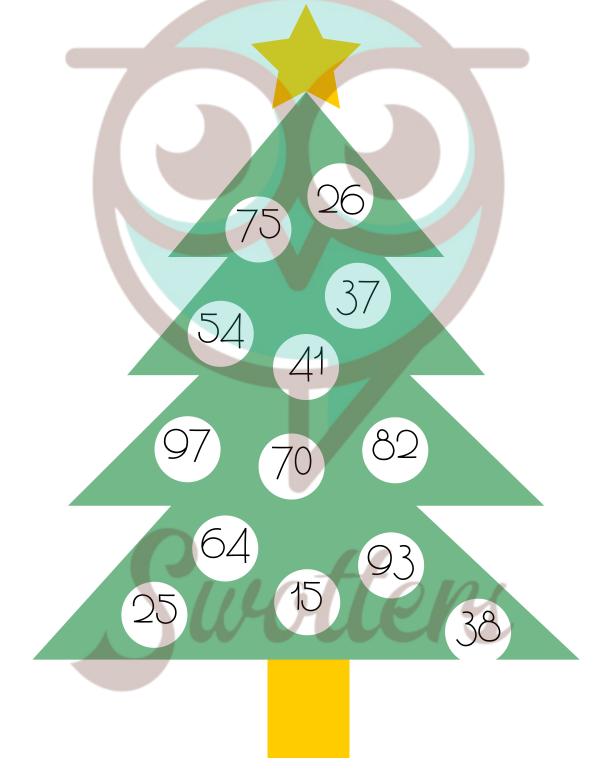

### Decorate the Tree

Color the even numbers blue. Color the odd numbers red.

DATE: