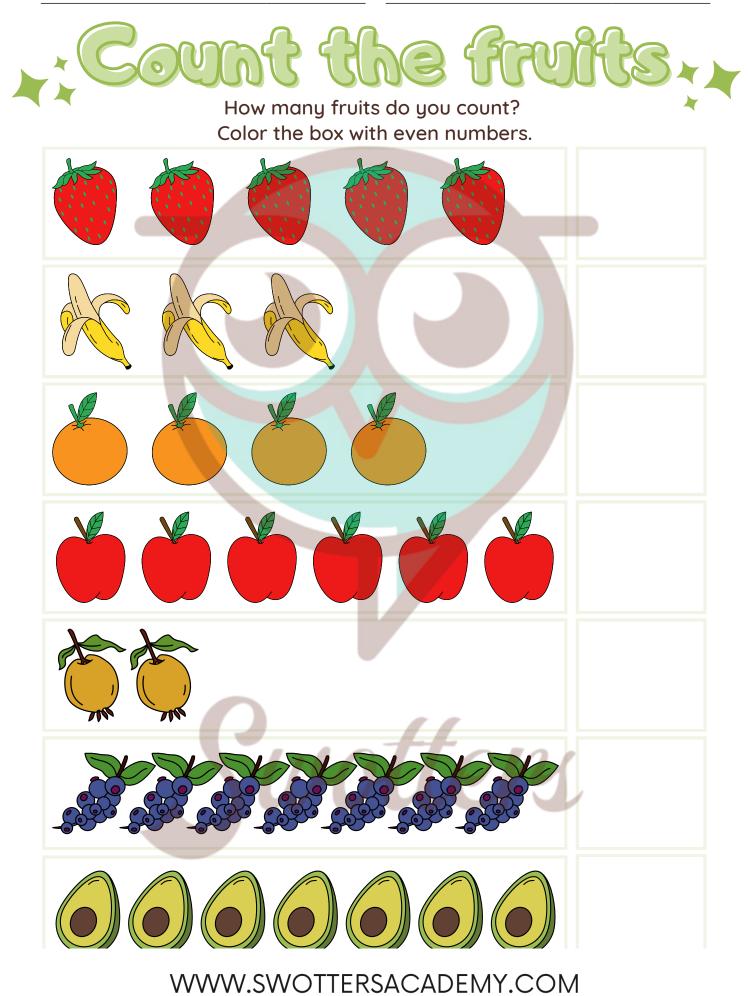

## Love Is in the Air

Color the even numbers pink. Color the odd numbers red.

| NAME:            |
|------------------|
| CLASS & SECTION: |

DATE: