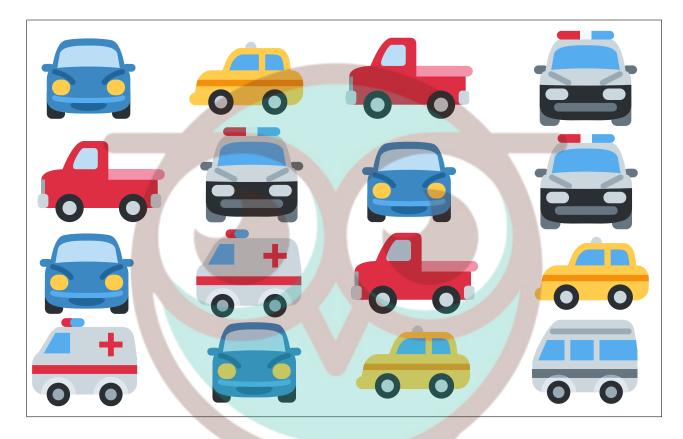

# Circle the odd Number

How many of each car can you count?

CLASS & SECTION:

TEACHER:

DATE:

CLASS & SECTION:

TEACHER:

DATE: