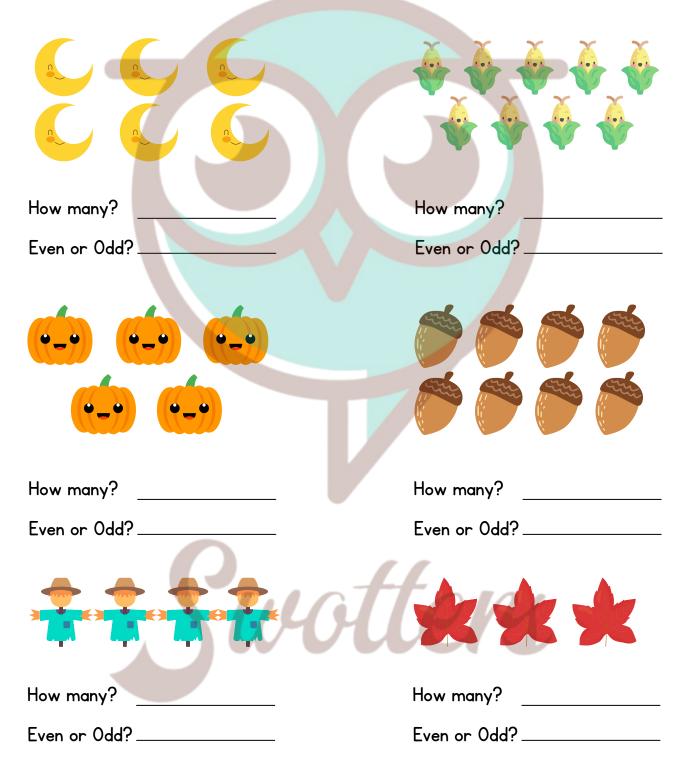

### HALLOWEEN EVEN AND ODD

Count the number of each shape and write whether it is even or odd.