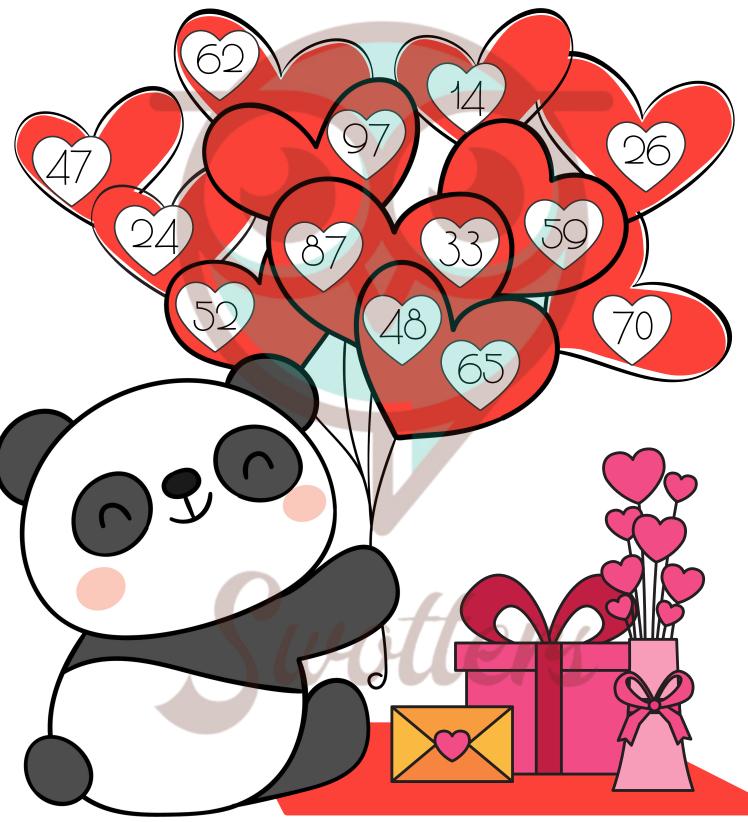

## Love Is in the Air

Color the even numbers pink. Color the odd numbers red.

| NAME:            |
|------------------|
| CLASS & SECTION: |

DATE: