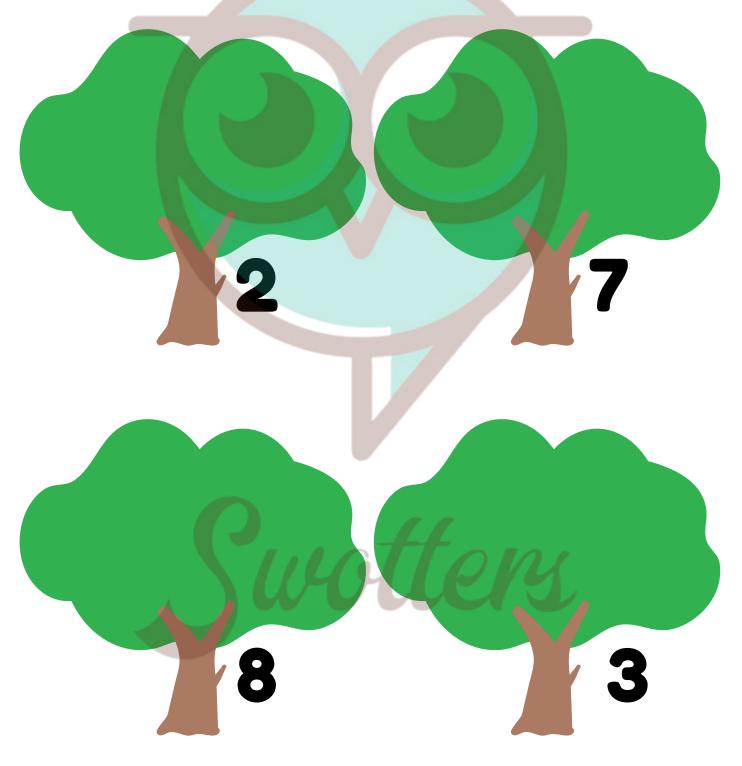

## Count and Draw: Orange Counting

Draw the number of oranges as shown. Also circle the Even number of orange on the tree.

| NAME:            |  |
|------------------|--|
| CLASS & SECTION: |  |

DATE: