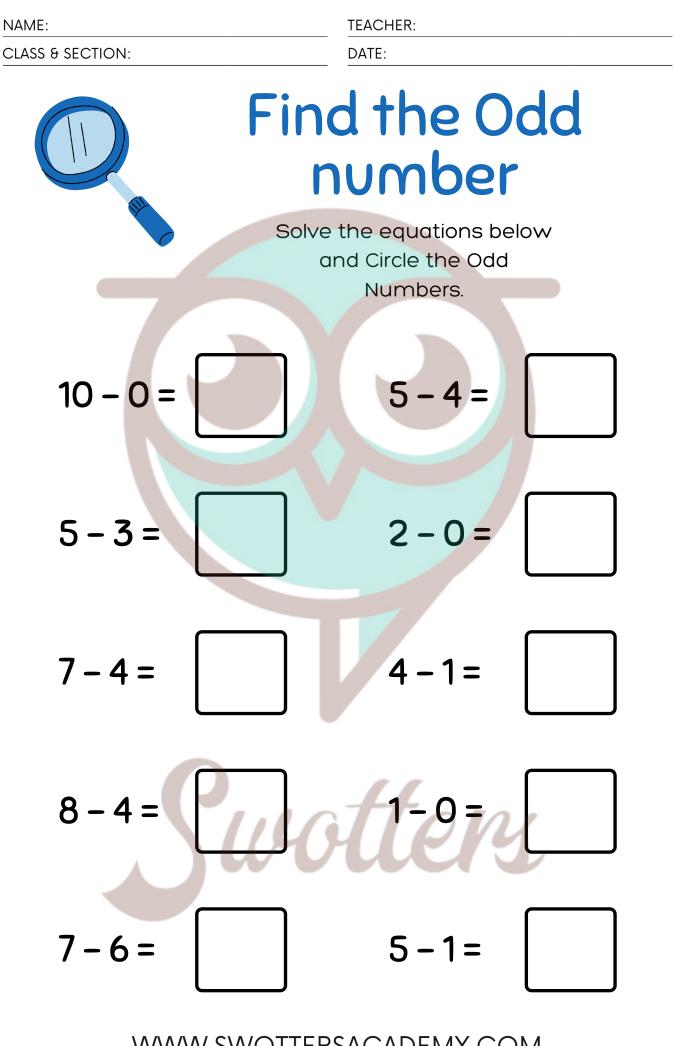

## CIRCLE THE ODD NUMBER

Count the lady bugs and write the number in the box provided. Also Circle the odd number.

CLASS & SECTION:

TEACHER:

DATE: