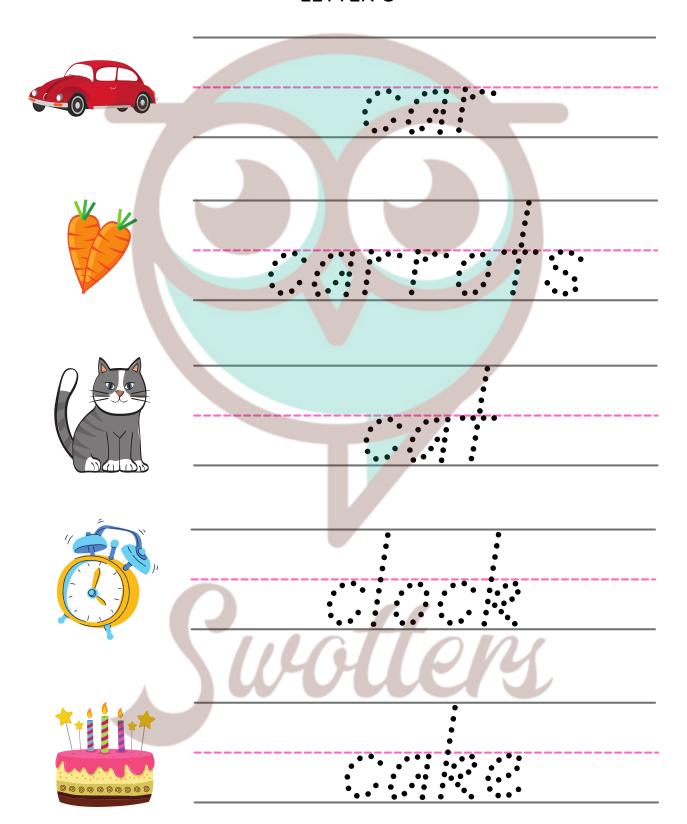

#### DIRECTIONS: TRACE THE WORDS THAT BEGIN WITH THE LETTER C

| NAME:            | TEACHER: |
|------------------|----------|
| CLASS & SECTION: | DATE:    |