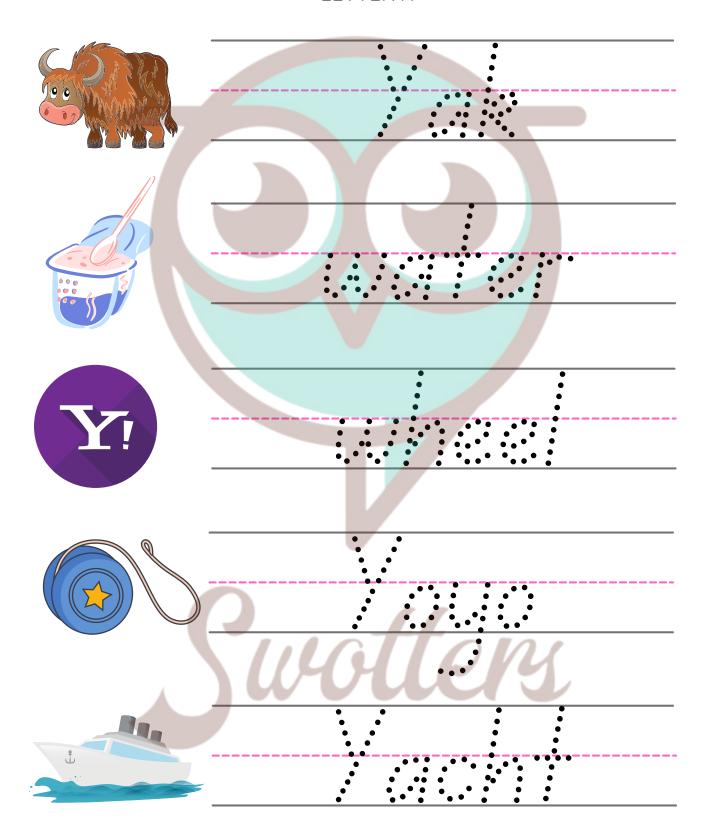

## DIRECTIONS: TRACE THE WORDS THAT BEGIN WITH THE LETTER Y

| NAME:            | TEACHER: |
|------------------|----------|
| CLASS & SECTION: | DATE:    |