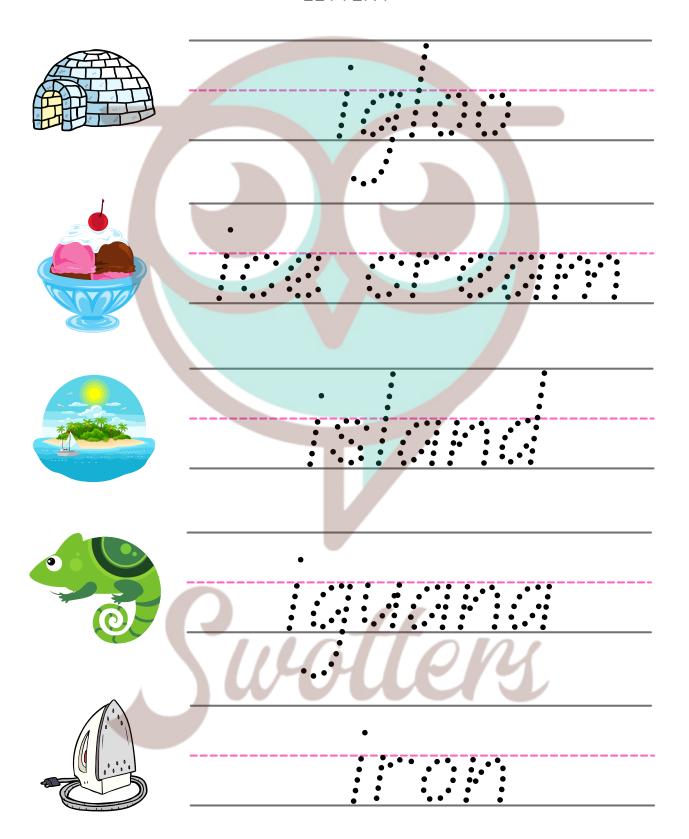

### DIRECTIONS: TRACE THE WORDS THAT BEGIN WITH THE LETTER I

| NAME:            | TEACHER: |
|------------------|----------|
| CLASS & SECTION: | DATE:    |