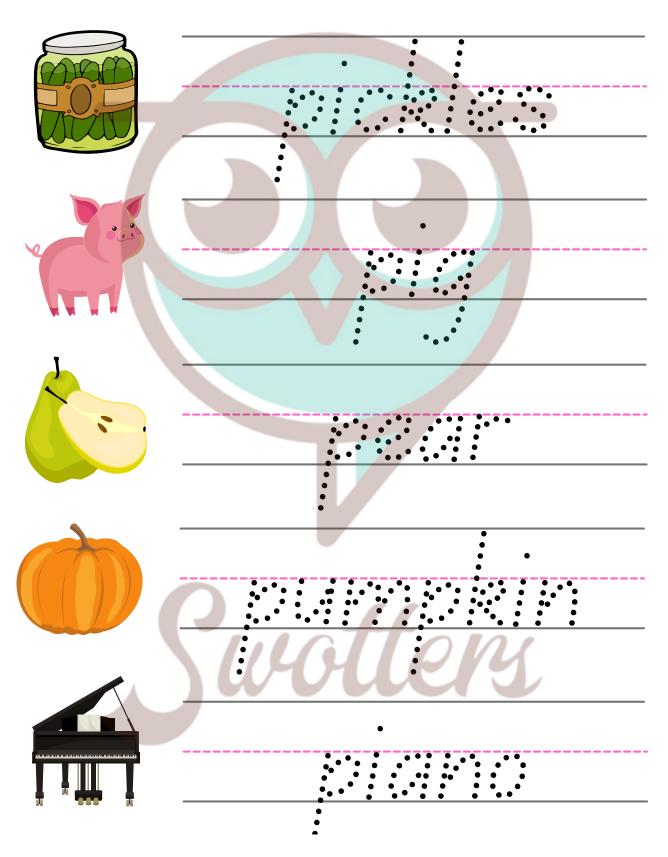

## DIRECTIONS: TRACE THE WORDS THAT BEGIN WITH THE LETTER P

WWW.SWOTTERSACADEMY.COM

| NAME:            | TEACHER: |
|------------------|----------|
| CLASS & SECTION: | DATE:    |