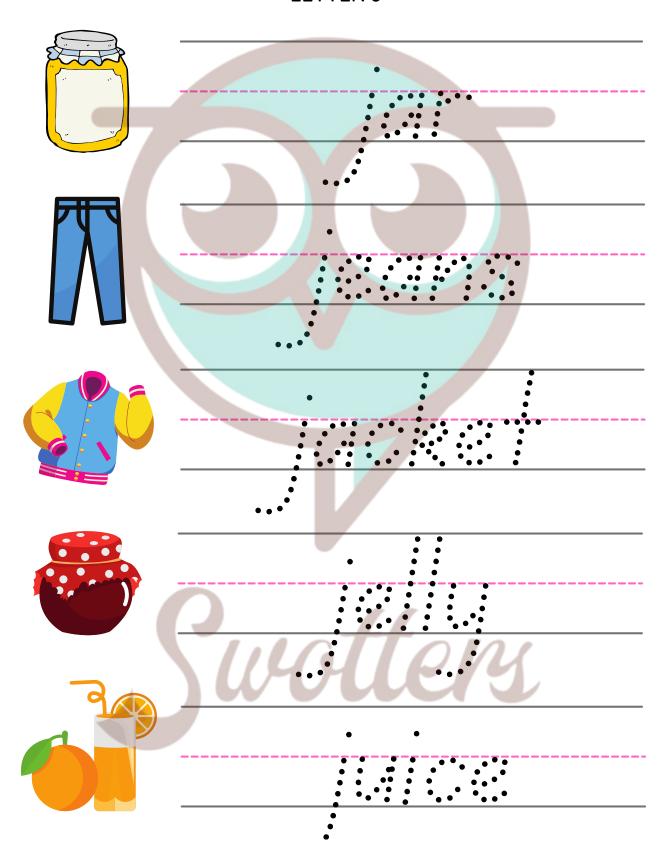

## DIRECTIONS: TRACE THE WORDS THAT BEGIN WITH THE LETTER J

| NAME:            | TEACHER: |
|------------------|----------|
| CLASS & SECTION: | DATE:    |