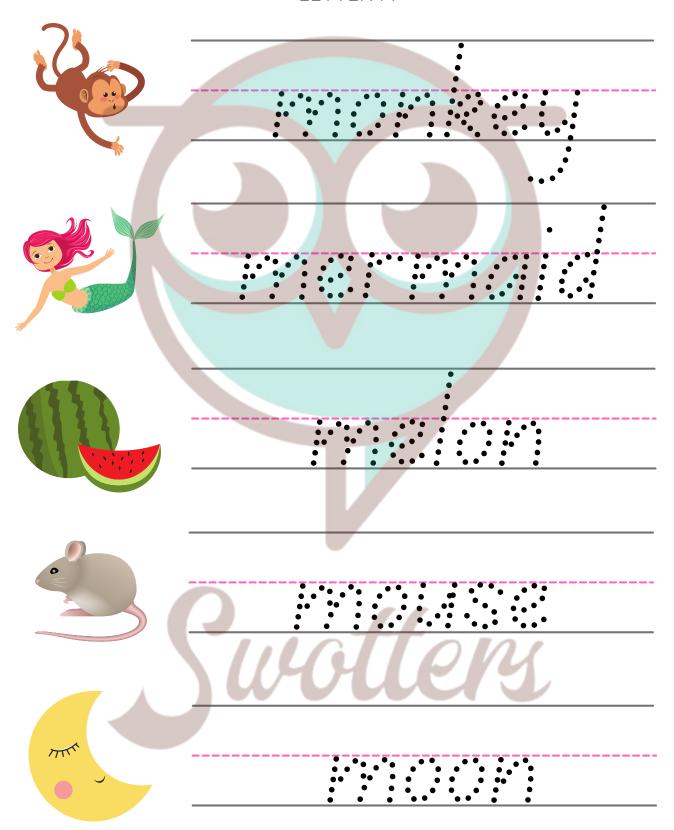

## DIRECTIONS: TRACE THE WORDS THAT BEGIN WITH THE LETTER M

| NAME:            | TEACHER: |
|------------------|----------|
| CLASS & SECTION: | DATE:    |