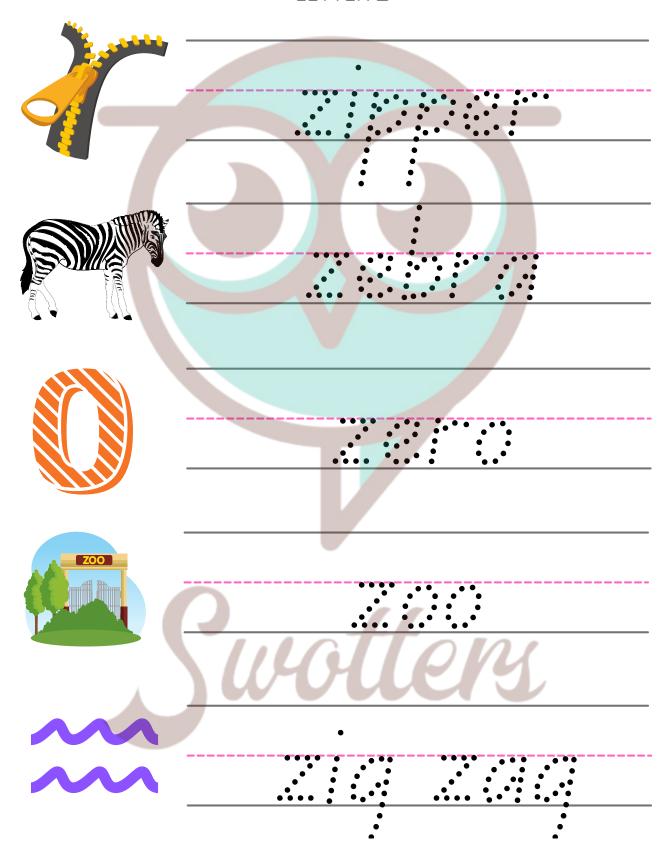

### DIRECTIONS: TRACE THE WORDS THAT BEGIN WITH THE LETTER Z

WWW.SWOTTERSACADEMY.COM