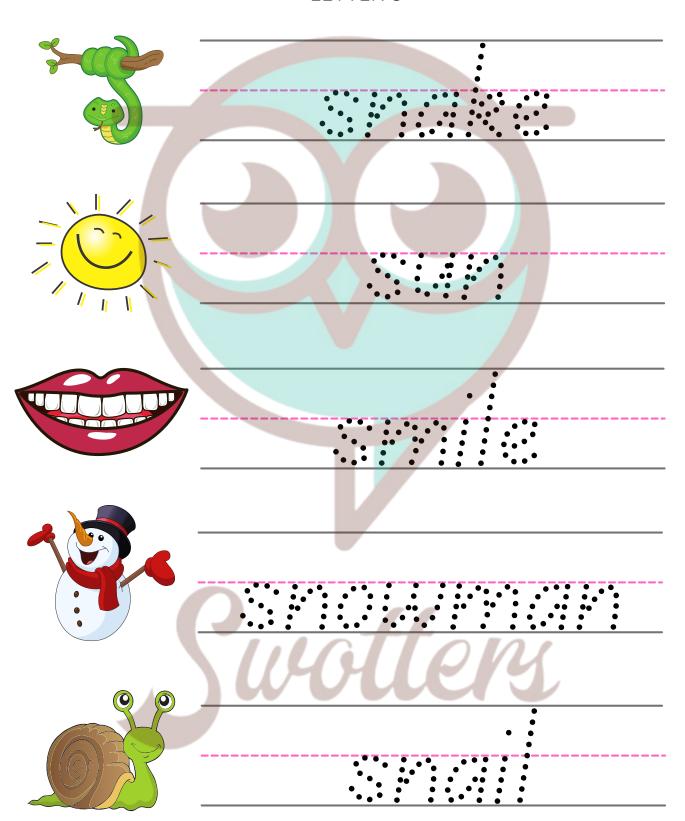

## DIRECTIONS: TRACE THE WORDS THAT BEGIN WITH THE LETTER S

| NAME:            | TEACHER: |
|------------------|----------|
| CLASS & SECTION: | DATE:    |