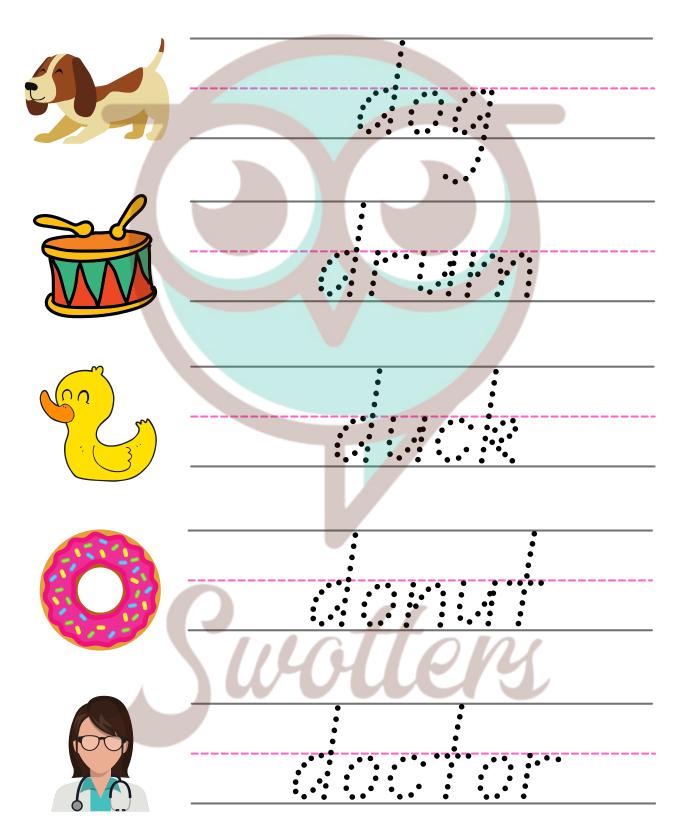

### DIRECTIONS: TRACE THE WORDS THAT BEGIN WITH THE LETTER D

| NAME:            | TEACHER: |
|------------------|----------|
| CLASS & SECTION: | DATE:    |