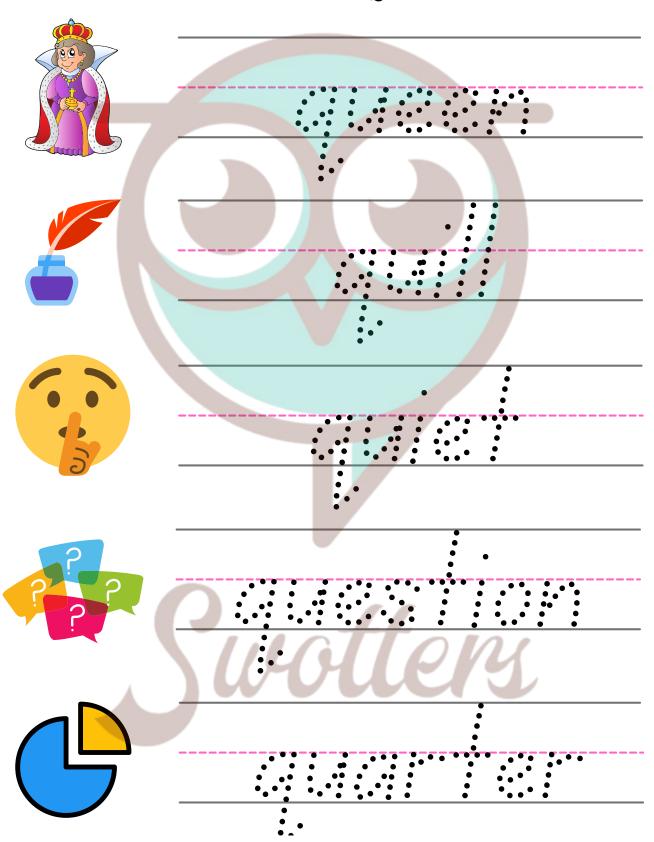

# DIRECTIONS: TRACE THE WORDS THAT BEGIN WITH THE LETTER Q

WWW.SWOTTERSACADEMY.COM

| NAME:            | TEACHER: |
|------------------|----------|
| CLASS & SECTION: | DATE:    |