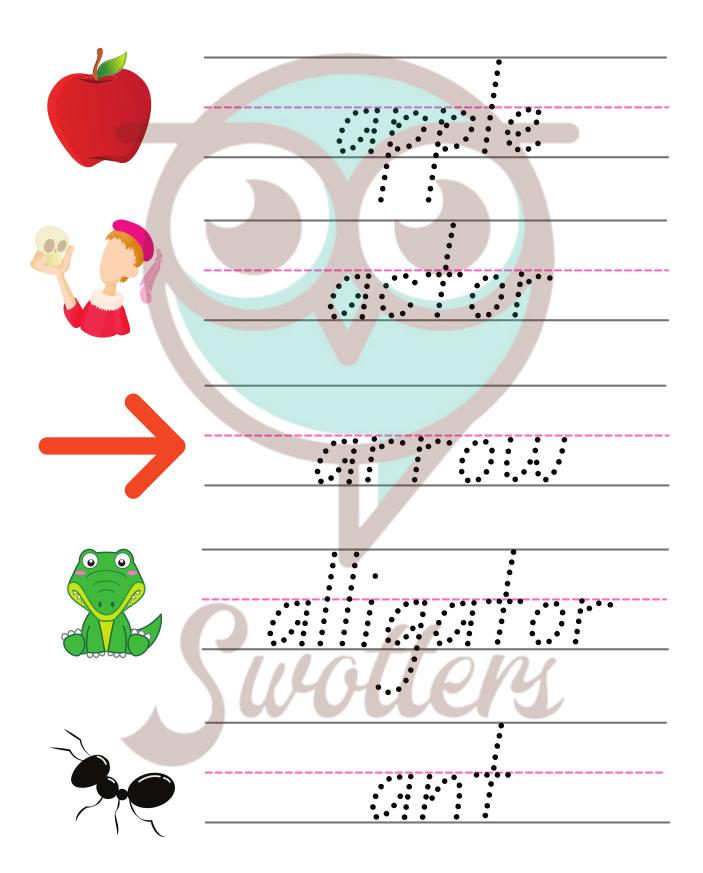

#### DIRECTIONS: TRACE THE WORDS THAT BEGIN WITH THE LETTER A

| NAME:            | TEACHER: |
|------------------|----------|
| CLASS & SECTION: | DATE:    |

DIRECTIONS: TRACE THE WORDS THAT BEGIN WITH THE LETTER B