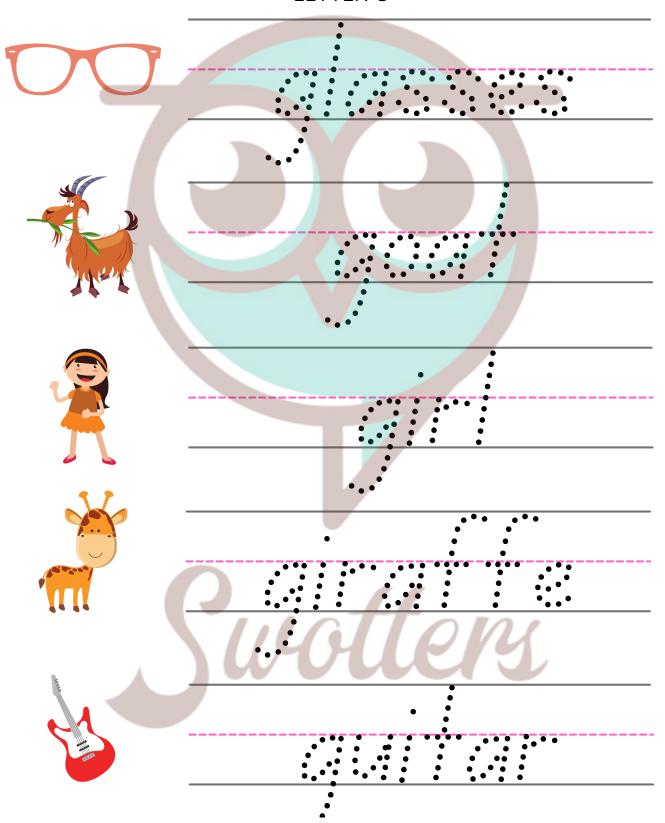

## DIRECTIONS: TRACE THE WORDS THAT BEGIN WITH THE LETTER G

| NAME:            | TEACHER: |
|------------------|----------|
| CLASS & SECTION: | DATE:    |