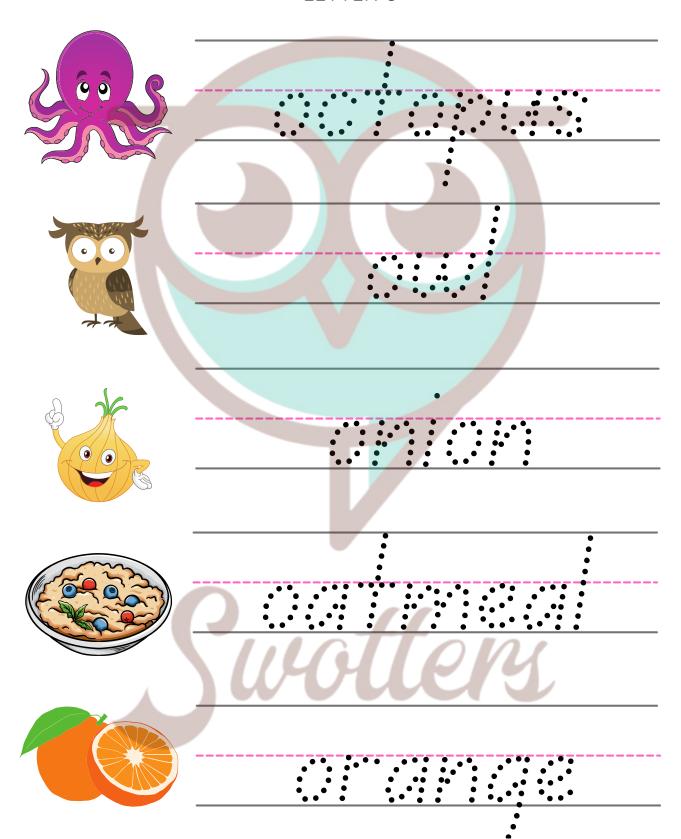

### DIRECTIONS: TRACE THE WORDS THAT BEGIN WITH THE LETTER O

| NAME:            | TEACHER: |
|------------------|----------|
| CLASS & SECTION: | DATE:    |