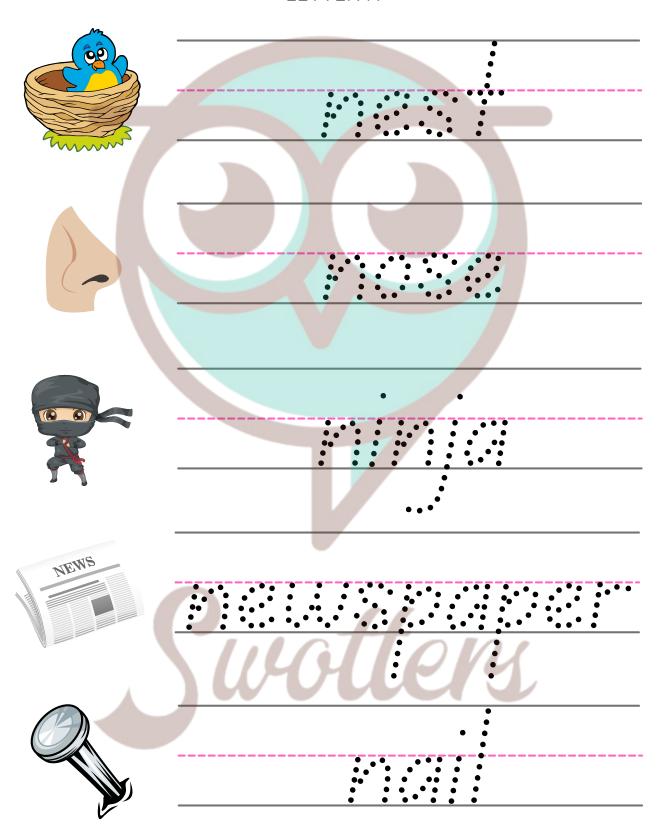

### DIRECTIONS: TRACE THE WORDS THAT BEGIN WITH THE LETTER N

| NAME:            | TEACHER: |
|------------------|----------|
| CLASS & SECTION: | DATE:    |