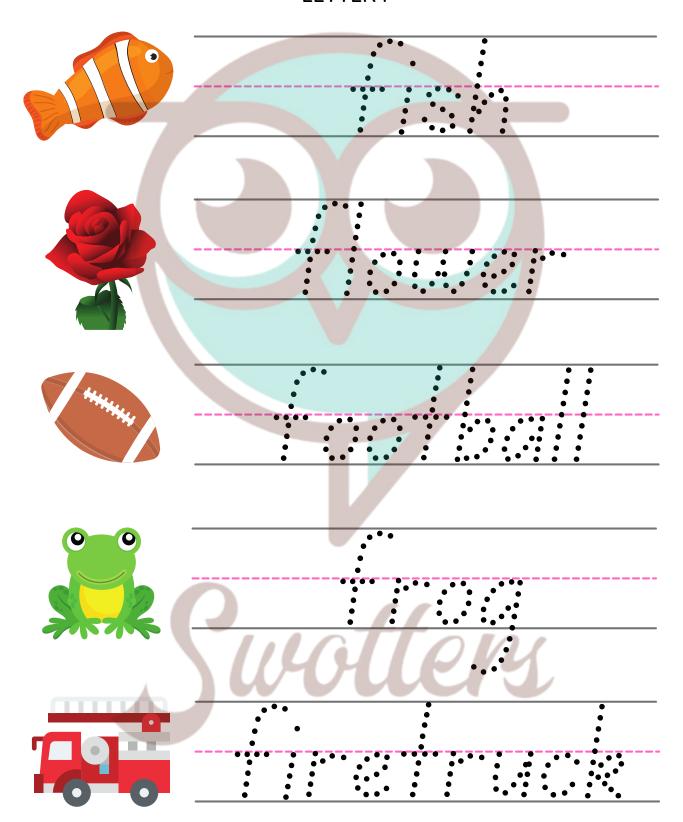

### DIRECTIONS: TRACE THE WORDS THAT BEGIN WITH THE LETTER F

| NAME:            | TEACHER: |
|------------------|----------|
| CLASS & SECTION: | DATE:    |