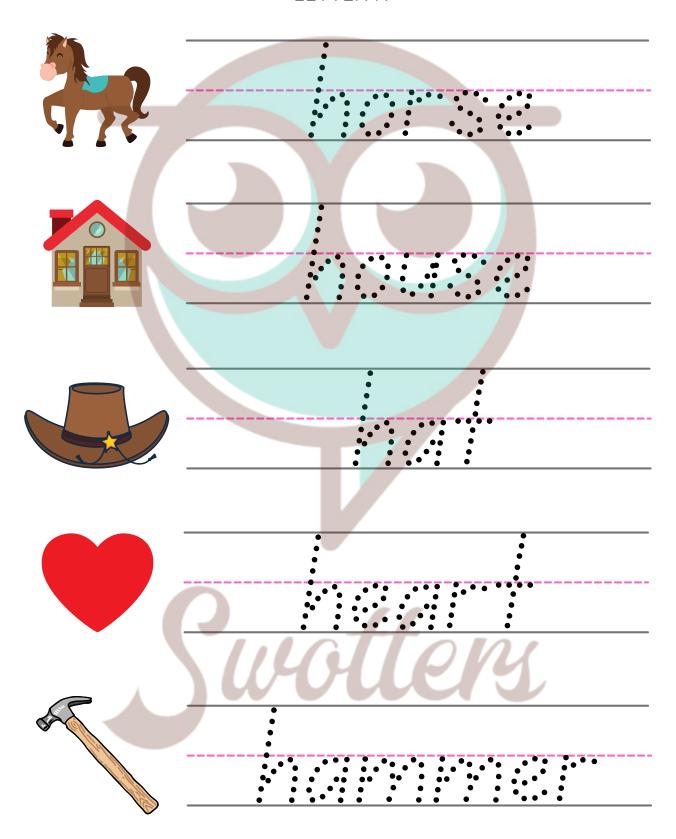

## DIRECTIONS: TRACE THE WORDS THAT BEGIN WITH THE LETTER H

| NAME:            | TEACHER: |
|------------------|----------|
| CLASS & SECTION: | DATE:    |