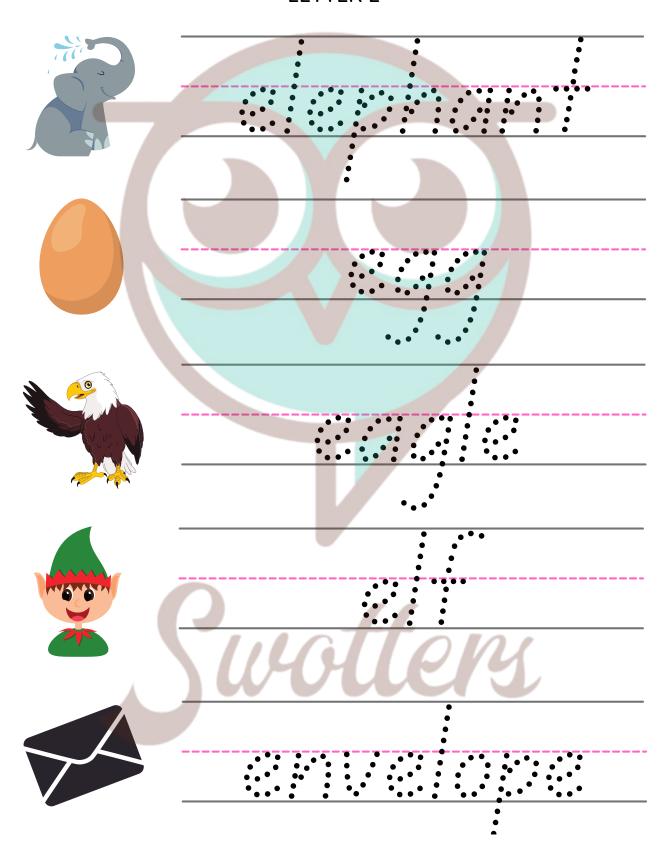

## DIRECTIONS: TRACE THE WORDS THAT BEGIN WITH THE LETTER E

| NAME:            | TEACHER: |
|------------------|----------|
| CLASS & SECTION: | DATE:    |