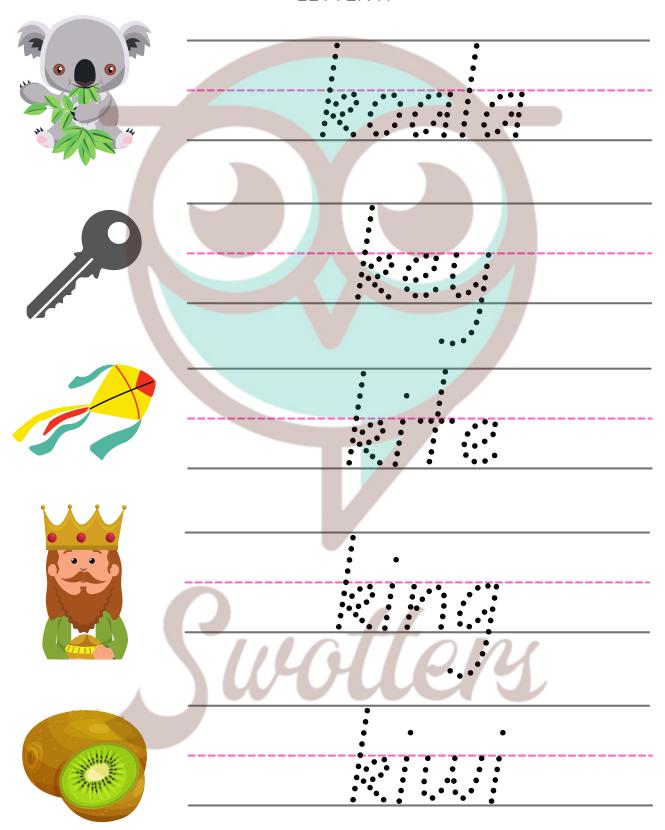

## DIRECTIONS: TRACE THE WORDS THAT BEGIN WITH THE LETTER K

| NAME:            | TEACHER: |
|------------------|----------|
| CLASS & SECTION: | DATE:    |