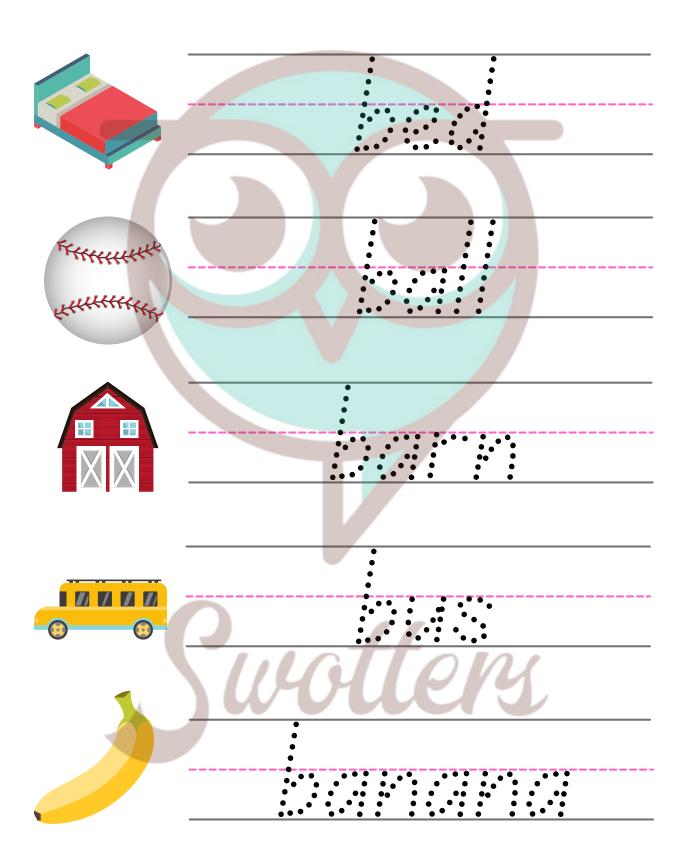

#### DIRECTIONS: TRACE THE WORDS THAT BEGIN WITH THE LETTER A

| NAME:            | TEACHER: |
|------------------|----------|
| CLASS & SECTION: | DATE:    |

DIRECTIONS: TRACE THE WORDS THAT BEGIN WITH THE LETTER B