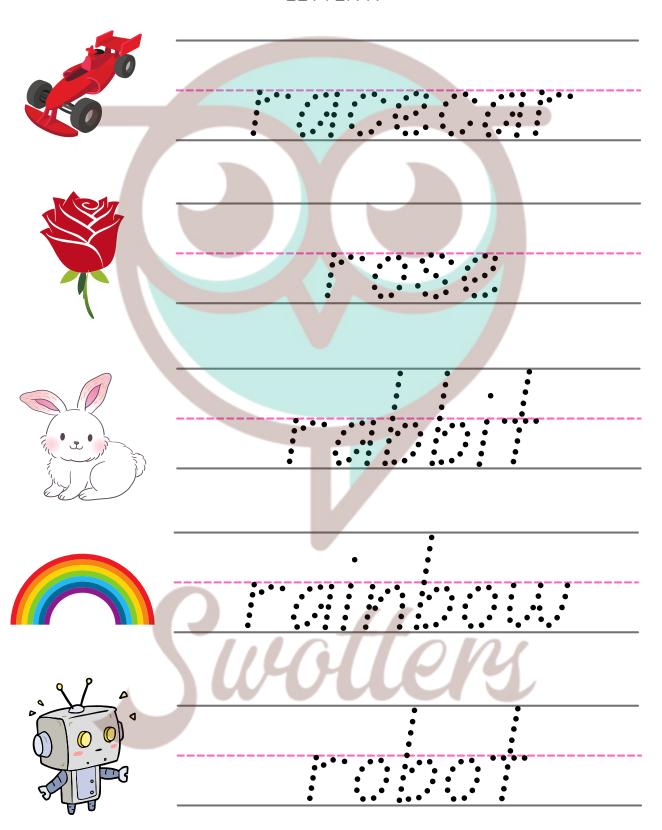

## DIRECTIONS: TRACE THE WORDS THAT BEGIN WITH THE LETTER R

| NAME:            | TEACHER: |
|------------------|----------|
| CLASS & SECTION: | DATE:    |