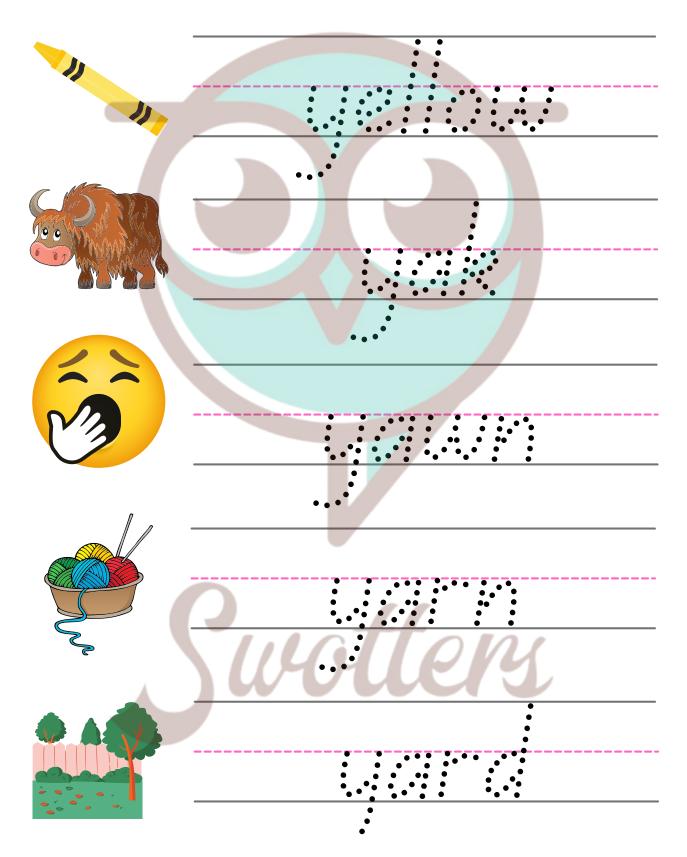

## DIRECTIONS: TRACE THE WORDS THAT BEGIN WITH THE LETTER Y

| NAME:            | TEACHER: |
|------------------|----------|
| CLASS & SECTION: | DATE:    |