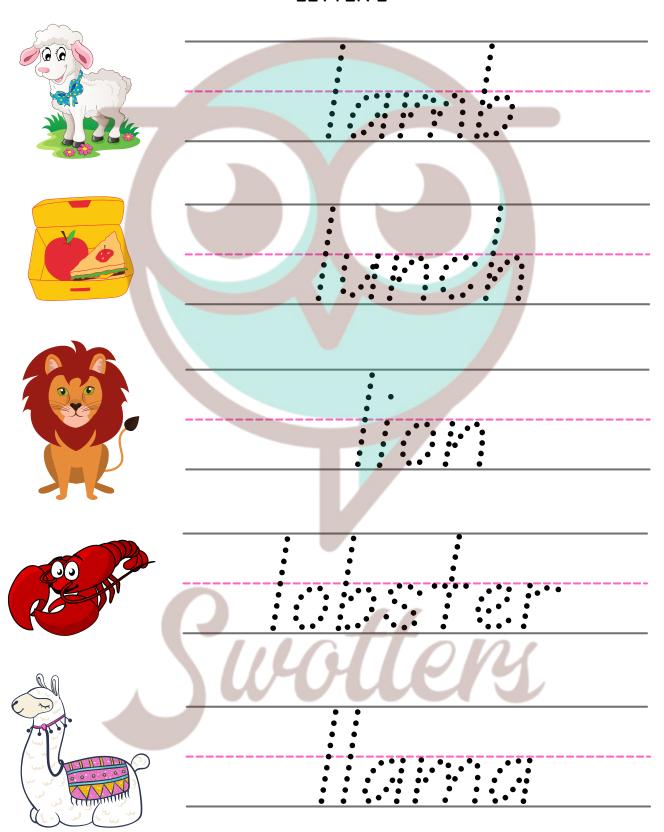

### DIRECTIONS: TRACE THE WORDS THAT BEGIN WITH THE LETTER L

| NAME:            | TEACHER: |
|------------------|----------|
| CLASS & SECTION: | DATE:    |