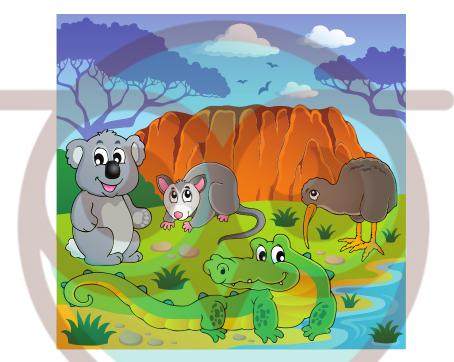

# Australia

## SHORT STORY

Examine the picture. Imagine the context of what's taking place. Write an imaginative short story below involving the scene.

| NAME:            | TEACHER: |
|------------------|----------|
| CLASS & SECTION: | DATE:    |
|                  |          |
|                  |          |
|                  |          |
|                  |          |
|                  |          |
|                  |          |
|                  |          |
|                  |          |
|                  |          |
|                  |          |
|                  |          |
|                  |          |
|                  |          |
|                  |          |
|                  |          |
|                  |          |
|                  |          |
|                  |          |
|                  |          |
|                  |          |
|                  |          |
|                  |          |
|                  |          |
|                  |          |
|                  |          |
|                  | Hotten   |
|                  |          |
|                  |          |
|                  |          |
|                  |          |
|                  |          |
|                  |          |