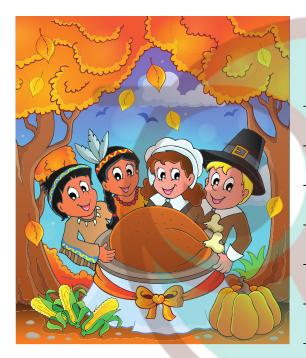

## Thanksgiving SHORT STORY

Examine the picture. Imagine the context of what's taking place. Write an imaginative short story below involving the scene.

TEACHER:

DATE:

| NAME:            | TEACHER: |
|------------------|----------|
| CLASS & SECTION: | DATE:    |
|                  |          |
|                  |          |
|                  |          |
|                  |          |
|                  |          |
|                  |          |
|                  |          |
|                  |          |
|                  |          |
|                  |          |
|                  |          |
|                  |          |
|                  |          |
|                  |          |
|                  |          |
|                  |          |
|                  |          |
|                  |          |
|                  |          |
|                  |          |
|                  |          |
|                  |          |
|                  |          |
|                  |          |
|                  | ottens   |
|                  | UUUU     |
|                  |          |
|                  |          |
|                  |          |
|                  |          |
|                  |          |