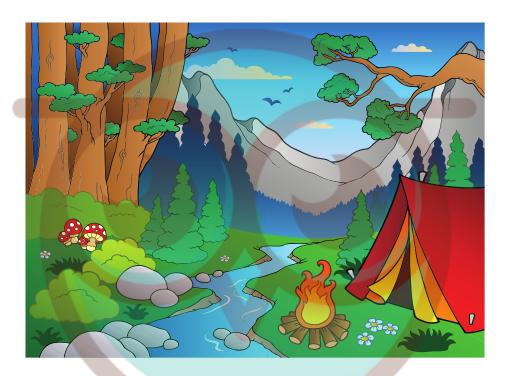

## Camping SHORT STORY

Examine the picture. Imagine the context of what's taking place. Write an imaginative short story below involving the scene.

| NAME:            | TEACHER: |
|------------------|----------|
| CLASS & SECTION: | DATE:    |
|                  |          |
|                  |          |
|                  |          |
|                  |          |
|                  |          |
|                  |          |
|                  |          |
|                  |          |
|                  |          |
|                  |          |
|                  |          |
|                  |          |
|                  |          |
|                  |          |
|                  |          |
|                  |          |
|                  |          |
|                  |          |
|                  |          |
|                  |          |
|                  |          |
|                  |          |
|                  |          |
|                  |          |
|                  | otton    |
|                  | ottens   |
|                  |          |
|                  |          |
|                  |          |
|                  |          |
|                  |          |
|                  |          |