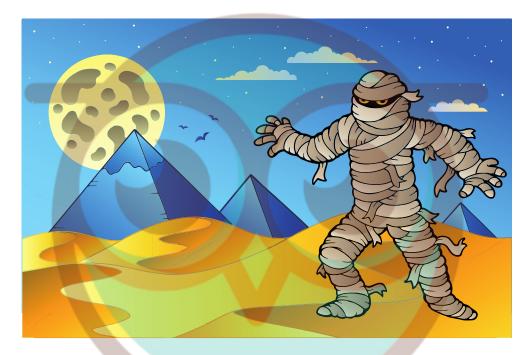

## Desert mummy SHORT STORY

Examine the picture. Imagine the context of what's taking place. Write an imaginative short story below involving the scene.

| NAME:            | TEACHER: |
|------------------|----------|
| CLASS & SECTION: | DATE:    |
|                  |          |
|                  |          |
|                  |          |
|                  |          |
|                  |          |
|                  |          |
|                  |          |
|                  |          |
|                  |          |
|                  |          |
|                  |          |
|                  |          |
|                  |          |
|                  |          |
|                  |          |
|                  |          |
|                  |          |
|                  |          |
|                  |          |
|                  |          |
|                  |          |
|                  |          |
|                  |          |
|                  |          |
|                  | 10tton   |
|                  | Hotten   |
|                  |          |
|                  |          |
|                  |          |
|                  |          |
|                  |          |
|                  |          |