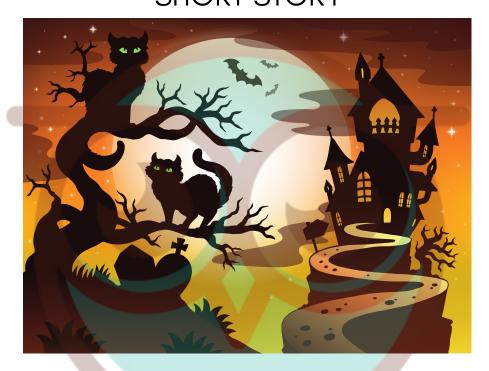

## Halloween SHORT STORY

Examine the picture. Imagine the context of what's taking place. Write an imaginative short story below involving the scene.

| NAME:            | TEACHER: |
|------------------|----------|
| CLASS & SECTION: | DATE:    |
|                  |          |
|                  |          |
|                  |          |
|                  |          |
|                  |          |
|                  |          |
|                  |          |
|                  |          |
|                  |          |
|                  |          |
|                  |          |
|                  |          |
|                  |          |
|                  |          |
|                  |          |
|                  |          |
|                  |          |
|                  |          |
|                  |          |
|                  |          |
|                  |          |
|                  |          |
|                  |          |
|                  |          |
|                  |          |
|                  | ottens   |
|                  |          |
|                  |          |
|                  |          |
|                  |          |
|                  |          |
|                  |          |