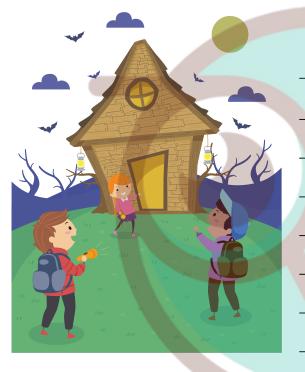

## Haunted house SHORT STORY

Examine the picture. Imagine the context of what's taking place. Write an imaginative short story below involving the scene.

| NAME:            | TEACHER: |
|------------------|----------|
| CLASS & SECTION: | DATE:    |
|                  |          |
|                  |          |
|                  |          |
|                  |          |
|                  |          |
|                  |          |
|                  |          |
|                  |          |
|                  |          |
|                  |          |
|                  |          |
|                  |          |
|                  |          |
|                  |          |
|                  |          |
|                  |          |
|                  |          |
|                  |          |
|                  |          |
|                  |          |
|                  |          |
|                  |          |
|                  |          |
|                  |          |
|                  |          |
|                  | foten    |
|                  |          |
|                  |          |
|                  |          |
|                  |          |
|                  |          |
|                  |          |