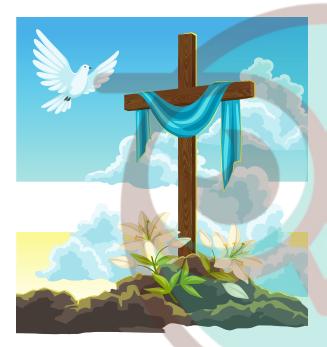

## Easter SHORT STORY

DATE:

Examine the picture. Imagine the context of what's taking place. Write an imaginative short story below involving the scene.

| NAME:            | TEACHER: |
|------------------|----------|
| CLASS & SECTION: | DATE:    |
|                  |          |
|                  |          |
|                  |          |
|                  |          |
|                  |          |
|                  |          |
|                  |          |
|                  |          |
|                  |          |
|                  |          |
|                  |          |
|                  |          |
|                  |          |
|                  |          |
|                  |          |
|                  |          |
|                  |          |
|                  |          |
|                  |          |
|                  |          |
|                  |          |
|                  |          |
|                  |          |
|                  |          |
|                  |          |
|                  | foten    |
| ) U              |          |
|                  |          |
|                  |          |
|                  |          |
|                  |          |
|                  |          |