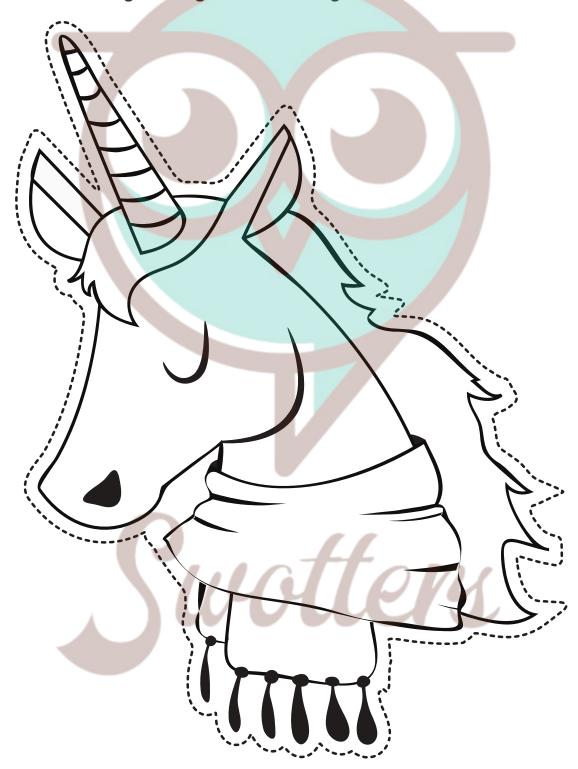

Have fun coloring these cute Christmas elements.

| NAME:            | TEACHER: |
|------------------|----------|
| CLASS & SECTION: | DATE:    |

| NAME:            | TEACHER: |
|------------------|----------|
| CLASS & SECTION: | DATE:    |

## Christmas Fun

Connect the dots, color in the drawings and finish by cutting out the lovely Christmas elements

| NAME:            | TEACHER: |
|------------------|----------|
| CLASS & SECTION: | DATF.    |