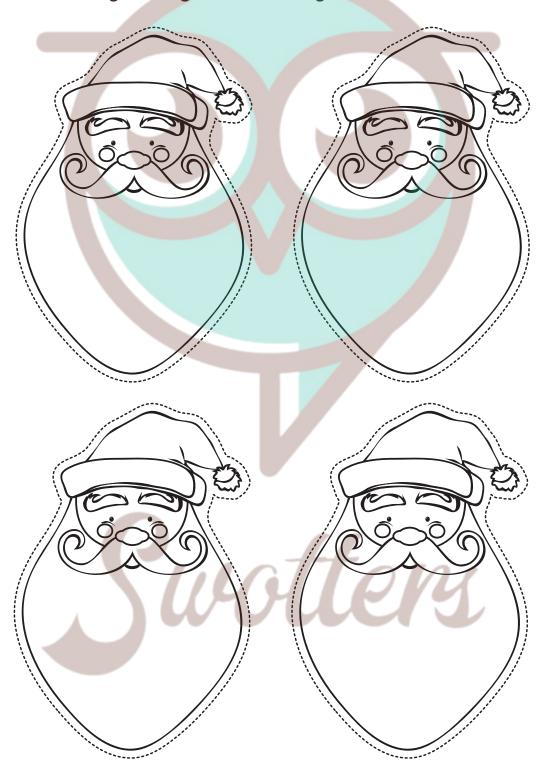

Have fun coloring these cute Christmas elements.

| NAME:            | TEACHER: |
|------------------|----------|
| CLASS & SECTION: | DATE:    |

| NAME:            | TEACHER: |
|------------------|----------|
| CLASS & SECTION: | DATE:    |

## Christmas Fun

Connect the dots, color in the drawings and finish by cutting out the lovely Christmas elements

| NAME:            | TEACHER: |
|------------------|----------|
| CLASS & SECTION: | DATF.    |