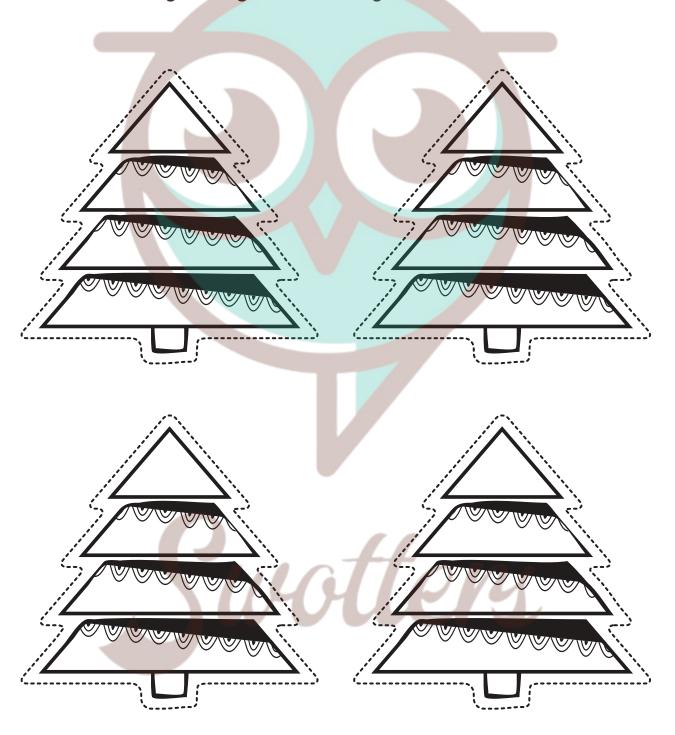

Have fun coloring these cute Christmas elements.

| NAME:            | TEACHER: |
|------------------|----------|
| CLASS & SECTION: | DATE:    |

| NAME:            | TEACHER: |
|------------------|----------|
| CLASS & SECTION: | DATE:    |

## Christmas Fun

Connect the dots, color in the drawings and finish by cutting out the lovely Christmas elements

| NAME:            | TEACHER: |
|------------------|----------|
| CLASS & SECTION: | DATF.    |