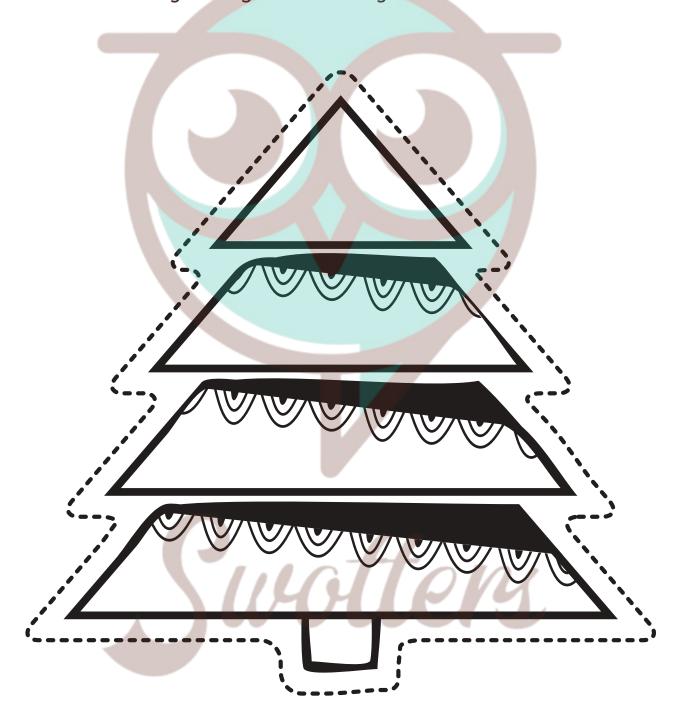

Have fun coloring these cute Christmas elements.

| NAME:            | TEACHER: |
|------------------|----------|
| CLASS & SECTION: | DATE:    |

| NAME:            | TEACHER: |
|------------------|----------|
| CLASS & SECTION: | DATE:    |

## Christmas Fun

Connect the dots, color in the drawings and finish by cutting out the lovely Christmas elements

| NAME:            | TEACHER: |
|------------------|----------|
| CLASS & SECTION: | DATF.    |