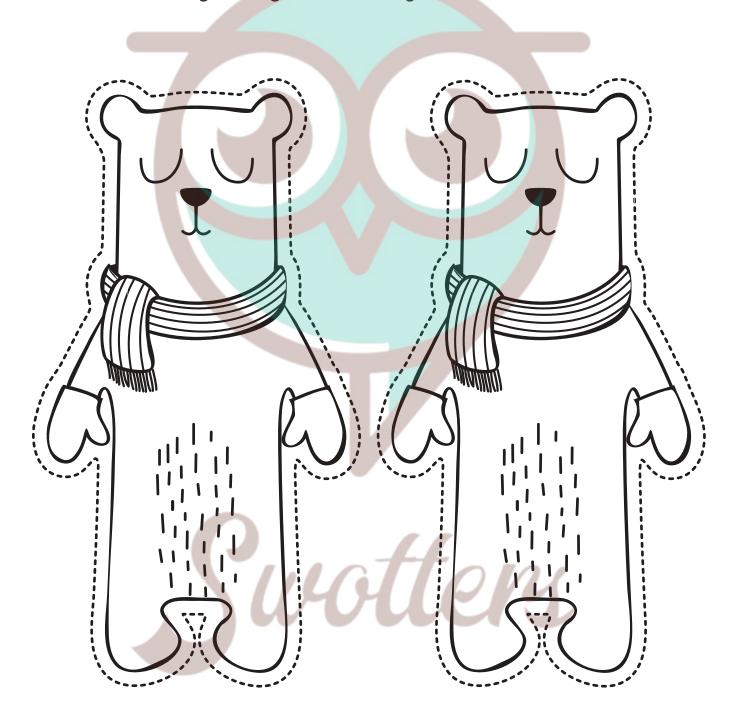

Have fun coloring these cute Christmas elements.

| NAME:            | TEACHER: |
|------------------|----------|
| CLASS & SECTION: | DATE:    |

| NAME:            | TEACHER: |
|------------------|----------|
| CLASS & SECTION: | DATE:    |

## Christmas Fun

Connect the dots, color in the drawings and finish by cutting out the lovely Christmas elements

| NAME:            | TEACHER: |
|------------------|----------|
| CLASS & SECTION: | DATF.    |