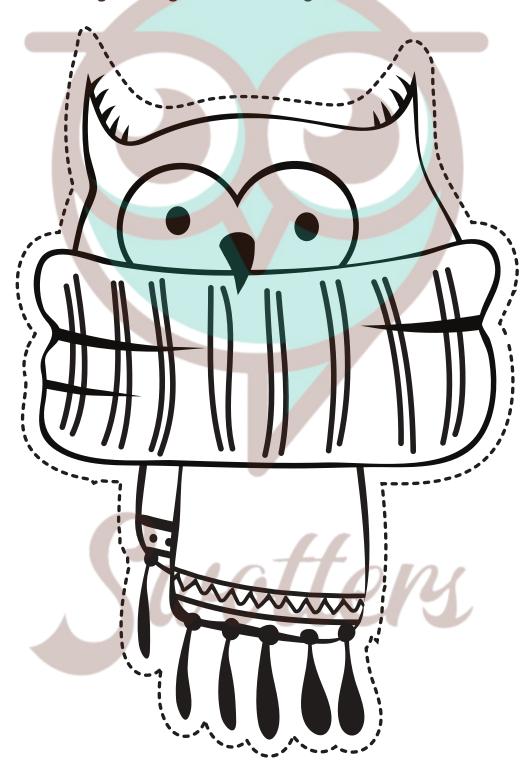

Have fun coloring these cute Christmas elements.

| NAME:            | TEACHER: |
|------------------|----------|
| CLASS & SECTION: | DATE:    |

| NAME:            | TEACHER: |
|------------------|----------|
| CLASS & SECTION: | DATE:    |

## Christmas Fun

Connect the dots, color in the drawings and finish by cutting out the lovely Christmas elements

| NAME:            | TEACHER: |
|------------------|----------|
| CLASS & SECTION: | DATF.    |