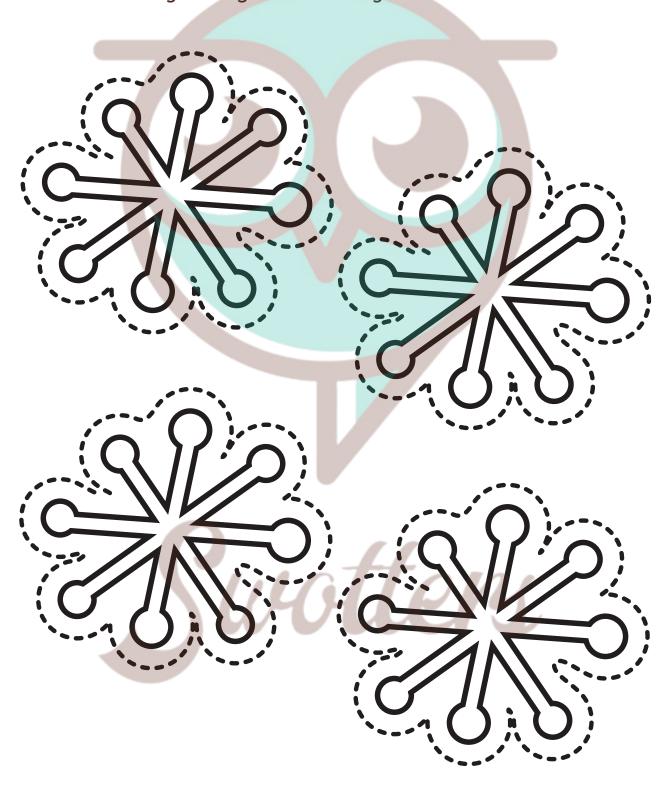

Have fun coloring these cute Christmas elements.

| NAME:            | TEACHER: |
|------------------|----------|
| CLASS & SECTION: | DATE:    |

| NAME:            | TEACHER: |
|------------------|----------|
| CLASS & SECTION: | DATE:    |

## Christmas Fun

Connect the dots, color in the drawings and finish by cutting out the lovely Christmas elements

| NAME:            | TEACHER: |
|------------------|----------|
| CLASS & SECTION: | DATF.    |