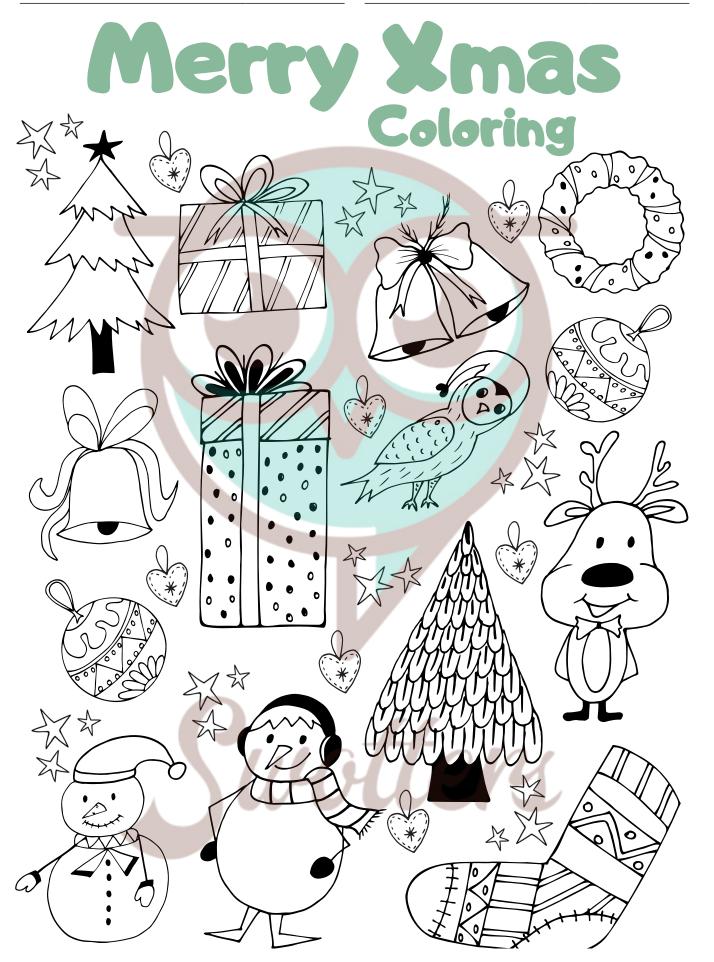

Have fun coloring these cute Christmas elements.

| NAME:            | TEACHER: |
|------------------|----------|
| CLASS & SECTION: | DATE:    |

| NAME:            | TEACHER: |
|------------------|----------|
| CLASS & SECTION: | DATE:    |