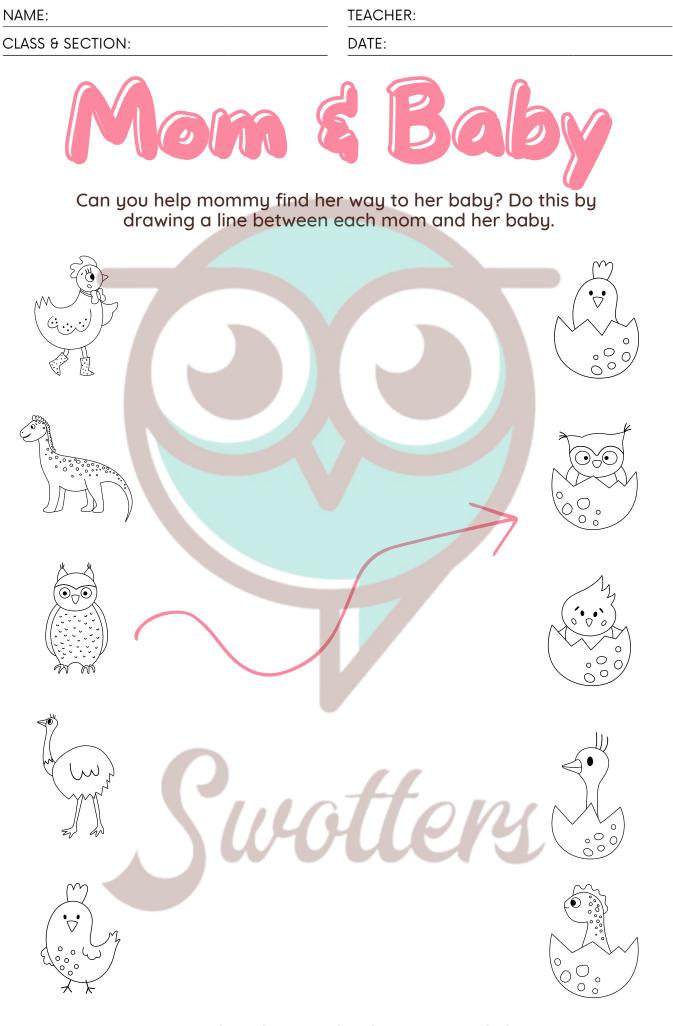

CLASS & SECTION:

### TEACHER:

DATE:



CLASS & SECTION:

TEACHER:

DATE:



|     |   |       | _ |   |
|-----|---|-------|---|---|
| N   | Λ | M     | F | ٠ |
| 1 1 | F | 1 1 1 | ᄂ | • |

TEACHER:

DATE:



TEACHER:

DATE:



TEACHER:

DATE:



TEACHER:

DATE:



TEACHER:

DATE:



TEACHER:

DATE:



TEACHER:

DATE:



TEACHER:

DATE:



|     |    |       | _  |  |
|-----|----|-------|----|--|
| N   | iΛ | M     | Ŀ٠ |  |
| 1 1 | ~  | 1 V I | ∟. |  |

TEACHER:

DATE:



TEACHER:

DATE:



TEACHER:

DATE:



TEACHER:

DATE:



CLASS & SECTION:

TEACHER:

DATE:



**TEACHER**:

DATE:



**TEACHER**:

DATE:



CLASS & SECTION:

TEACHER:

DATE:



|     |   |     | _ |   |
|-----|---|-----|---|---|
|     | Λ | M   | F | ٠ |
| 1 1 | F | IVI | ᄂ | • |

TEACHER:

DATE:





CLASS & SECTION:

TEACHER:

DATE:



### TEACHER:

DATE:

## CLASS & SECTION:

Ο

NAME:



Color the animals according to the instructions below.

- color the animal without legs orange
- color the animal that croaks green
- color the largest animal brown
- color the slowest animal purple
- color the smallest animal yellow
- color the other animals pink